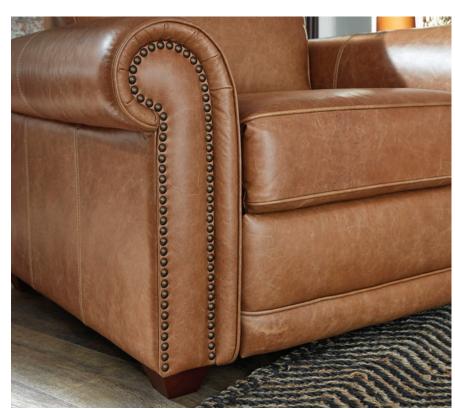

All steel reclining mechanisms provide smooth operation and long-lasting dependability

Top-grain leather covers are carefully selected for comfort, beauty and durability

Single and double stitched seams with heavy duty nylon thread reinforce stress areas

## Sloane

This three-piece sectional creates an angled sofa, perfect for conversing or just hanging out. Deeply padded rolled arms with antique brass nail head give a nod to classic styles, while simple block feet and clean lines make it a natural fit for almost any interior. Warm camel toned top grain leather is soft and durable. A matching recliner completes the ensemble.