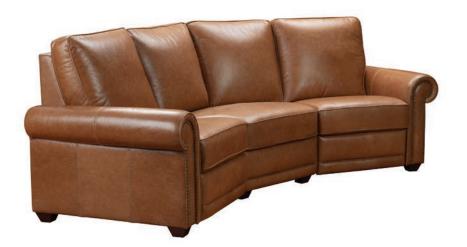

P914-451-1735 Sloane RAF Motion Chair 36W x 39D x 40H P914-096-1735 Sloane Corner Wedge 56W x 44D x 40H P914-452-1735 Sloane LAF Motion Chair 36W x 39D x 40H Overall size: 122W x 56D x 40H

P914-003-1735 Sloane Motion Chair 44W x 39D x 40H

## Sloane

This three-piece sectional creates an angled sofa, perfect for conversing or just hanging out. Deeply padded rolled arms with antique brass nail head give a nod to classic styles, while simple block feet and clean lines make it a natural fit for almost any interior. Warm camel toned top grain leather is soft and durable. A matching recliner completes the ensemble.