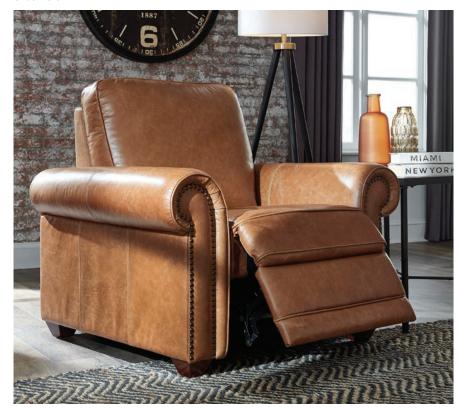

P914-451-1735 Sloane RAF Motion Chair 36W x 39D x 40H P914-096-1735 Sloane Corner Wedge 56W x 44D x 40H P914-452-1735 Sloane LAF Motion Chair 36W x 39D x 40H Overall size: 122W x 56D x 40H

P914-003-1735 Sloane Motion Chair 44W x 39D x 40H

P914-003-1735 Sloane Motion Chair