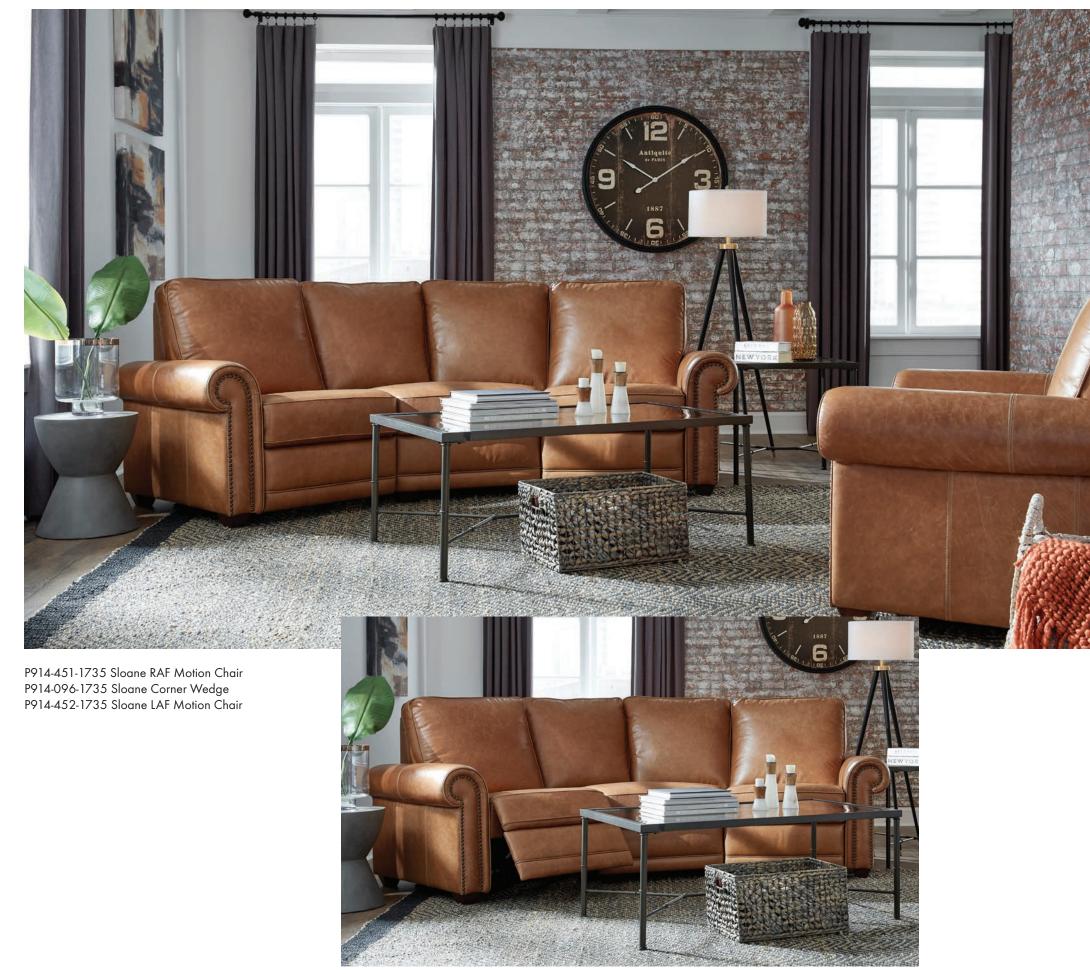

P914-451-1735 Sloane RAF Motion Chair 36W x 39D x 40H P914-096-1735 Sloane Corner Wedge 56W x 44D x 40H P914-452-1735 Sloane LAF Motion Chair 36W x 39D x 40H Overall size: 122W x 56D x 40H

P914-003-1735 Sloane Motion Chair 44W x 39D x 40H

## Sloane

This three-piece sectional creates an angled sofa, perfect for conversing or just hanging out. Deeply padded rolled arms with antique brass nail head give a nod to classic styles, while simple block feet and clean lines make it a natural fit for almost any interior. Warm camel toned top grain leather is soft and durable. A matching recliner completes the ensemble.