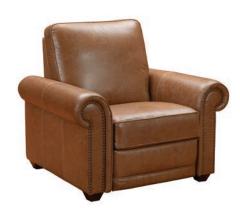

P914-451-1735 Sloane RAF Motion Chair 36W x 39D x 40H P914-096-1735 Sloane Corner Wedge 56W x 44D x 40H P914-452-1735 Sloane LAF Motion Chair 36W x 39D x 40H Overall size: 122W x 56D x 40H

P914-003-1735 Sloane Motion Chair 44W x 39D x 40H

P914-003-1735 Sloane Motion Chair