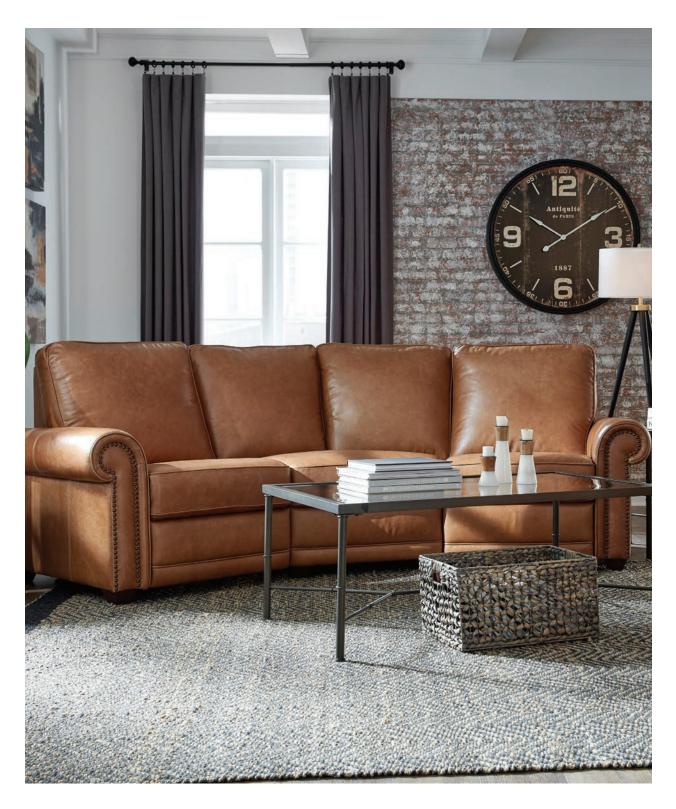

P914-451-1735 Sloane RAF Motion Chair 36W x 39D x 40H P914-096-1735 Sloane Corner Wedge 56W x 44D x 40H P914-452-1735 Sloane LAF Motion Chair 36W x 39D x 40H Overall size: 122W x 56D x 40H

P914-003-1735 Sloane Motion Chair 44W x 39D x 40H

## Sloane

This three-piece sectional creates an angled sofa, perfect for conversing or just hanging out. Deeply padded rolled arms with antique brass nail head give a nod to classic styles, while simple block feet and clean lines make it a natural fit for almost any interior. Warm camel toned top grain leather is soft and durable. A matching recliner completes the ensemble.