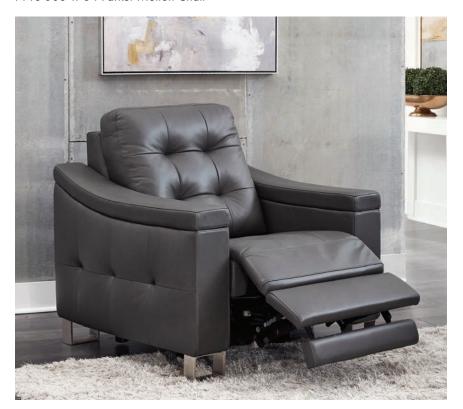

d change specifications at any time without notice. Due to differences in photographic and printing processes, furniture colors shown may vary from the actual finishes.









P913-003-1734 Parker Motion Chair 41W x 40D x 40H

# **PULASKI**

www.pulaskifurniture.com • salesportal.homemeridian.com • customer service 336.819.7600

THS-PSW-DG 8/19 1000

### Parker -



# **PULASKI**

LEATHER-

# Parker

Supple gray top grain leather covers the sleek Parker motion collection. Modern touches abound, such as the sloping track arms, nickel finished feet and tufted backs and sides. Each piece reclines at the touch of a button and bases unfold into a chaise to completely support legs for the ultimate in relaxing comfort.



P913-203-1734 Parker Motion Loveseat

P913-003-1734 Parker Motion Chair