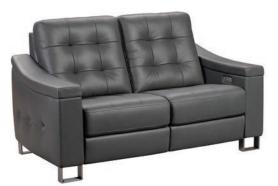

fiber and foam for maximum comfort and durability  $\,$ 

Resilient gel-infused memory foam layer forms to your body

Individually wrapped drop-in coil seating provides for even weight distribution, superior seating and prevents sagging. 1.8 density foam core allows for consistency. Dacron® wrapped top layer adds softness

All steel reclining mechanisms provide smooth operation and long-lasting dependability

Top-grain leather covers are carefully selected for comfort, beauty and durability

Single and double stitched seams with heavy duty nylon thread reinforce stress areas

Pulaski reserves the right to discontinue and change specifications at any time without notice. Due to differences in photographic and printing processes, furniture colors shown may vary from the actual finishes.









P913-003-1734 Parker Motion Chair 41W x 40D x 40H

# **PULASKI**

www.pulaskifurniture.com • salesportal.homemeridian.com • customer service 336.819.7600

THS-PSW-DG 8/19 1000

### Parker -



# **PULASKI**

LEATHER-

# Parker

Supple gray top grain leather covers the sleek Parker motion collection. Modern touches abound, such as the sloping track arms, nickel finished feet and tufted backs and sides. Each piece reclines at the touch of a button and bases unfold into a chaise to completely support legs for the ultimate in relaxing comfort.



P913-203-1734 Parker Motion Loveseat

P913-003-1734 Parker Motion Chair