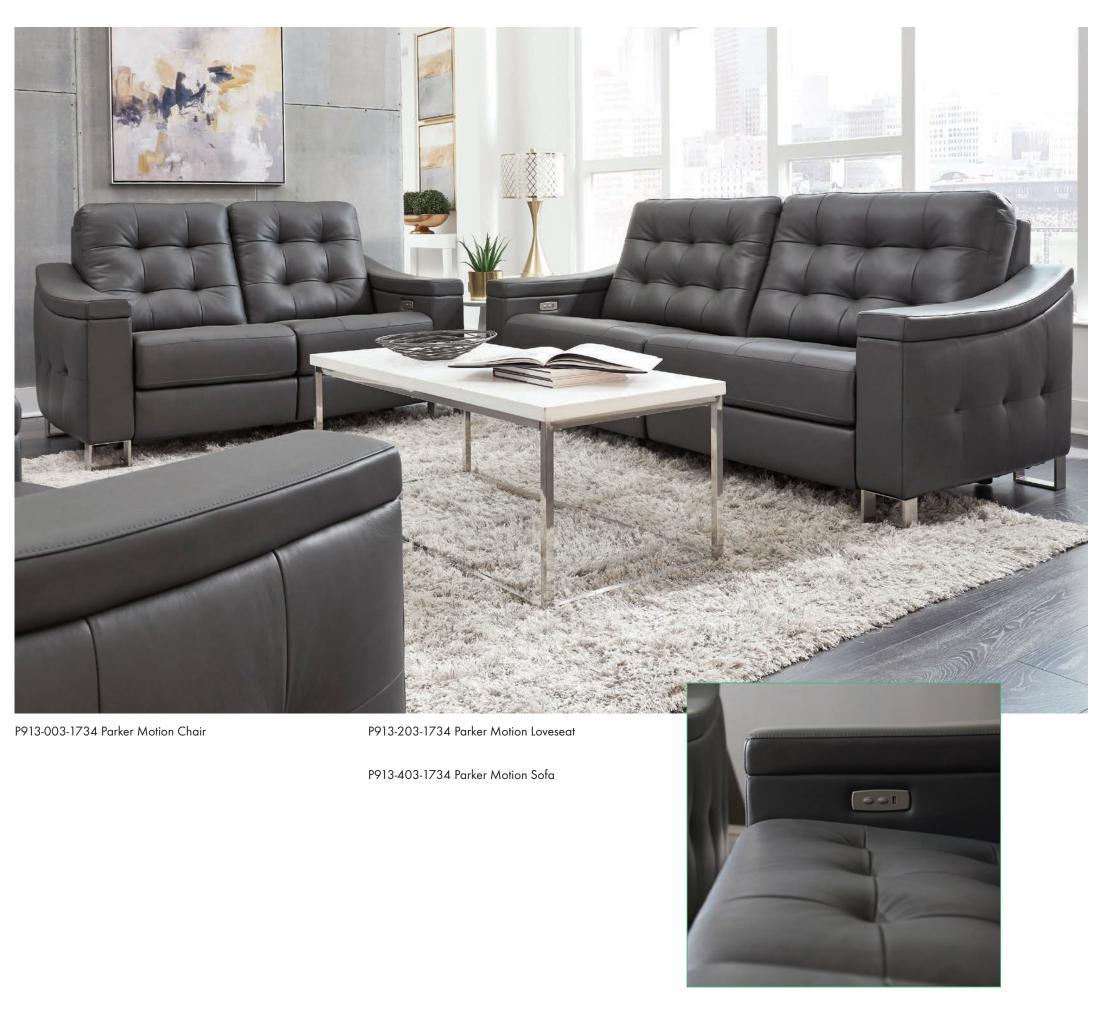

P913-003-1734 Parker Motion Chair 41W x 40D x 40H

# Parker

Supple gray top grain leather covers the sleek Parker motion collection. Modern touches abound, such as the sloping track arms, nickel finished feet and tufted backs and sides. Each piece reclines at the touch of a button and bases unfold into a chaise to completely support legs for the ultimate in relaxing comfort.

P913-203-1734 Parker Motion Loveseat

P913-003-1734 Parker Motion Chair