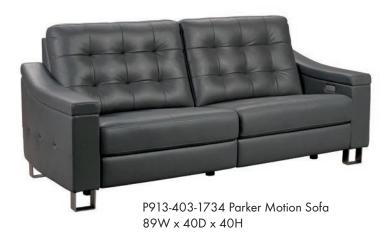

# Parker

Supple gray top grain leather covers the sleek Parker motion collection. Modern touches abound, such as the sloping track arms, nickel finished feet and tufted backs and sides. Each piece reclines at the touch of a button and bases unfold into a chaise to completely support legs for the ultimate in relaxing comfort.