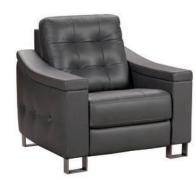

P913-003-1734 Parker Motion Chair 41W x 40D x 40H

P913-203-1734 Parker Motion Loveseat

P913-003-1734 Parker Motion Chair