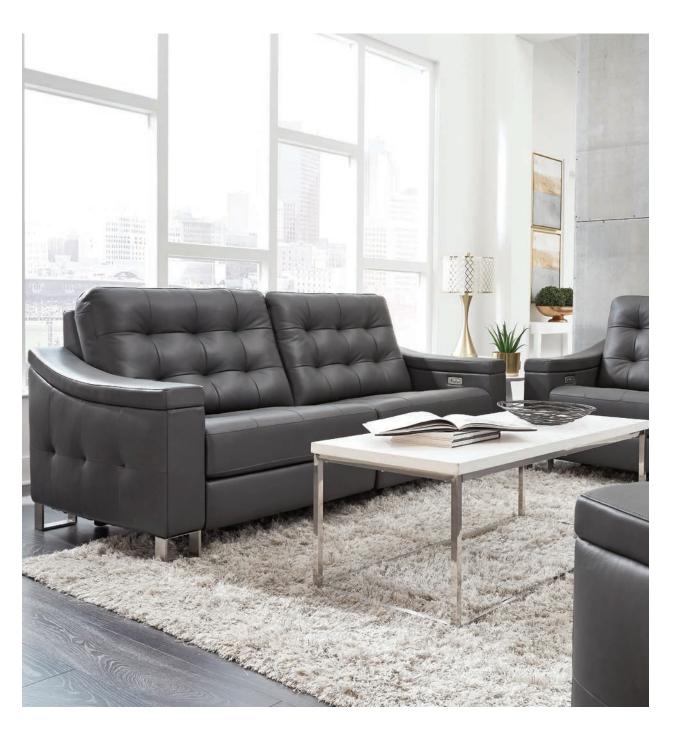

# Parker

Supple gray top grain leather covers the sleek Parker motion collection. Modern touches abound, such as the sloping track arms, nickel finished feet and tufted backs and sides. Each piece reclines at the touch of a button and bases unfold into a chaise to completely support legs for the ultimate in relaxing comfort.

P913-203-1734 Parker Motion Loveseat

P913-003-1734 Parker Motion Chair