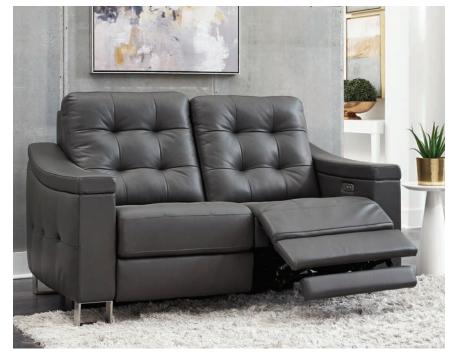

thread reinforce stress areas

Pulaski reserves the right to discontinue and change specifications at any time without notice. Due to differences in photographic and printing processes, furniture colors shown may vary from the actual finishes.









P913-003-1734 Parker Motion Chair 41W x 40D x 40H

# **PULASKI**

www.pulaskifurniture.com • salesportal.homemeridian.com • customer service 336.819.7600

THS-PSW-DG 8/19 1000

### Parker -



# **PULASKI**

LEATHER-

# Parker

Supple gray top grain leather covers the sleek Parker motion collection. Modern touches abound, such as the sloping track arms, nickel finished feet and tufted backs and sides. Each piece reclines at the touch of a button and bases unfold into a chaise to completely support legs for the ultimate in relaxing comfort.



P913-203-1734 Parker Motion Loveseat

P913-003-1734 Parker Motion Chair