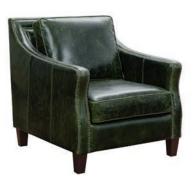

### P904-682-1725 Miles Chair

Miles

Heritage, style and comfort come together in the Miles collection. Sophisticated and inviting, each piece is covered in top-grain Italian leather, aniline dyed in verdant green with a two-tone effect. Arms have subtle curves outlined with two rows of nickel finished nail head trim.

P904-682-1725 Miles Chair 33W x 39D x 36H

P904-681-1725 Miles Loveseat 57W x 39D x 36H

P904-683-1725 Miles Ottoman 29W x 21D x 20H