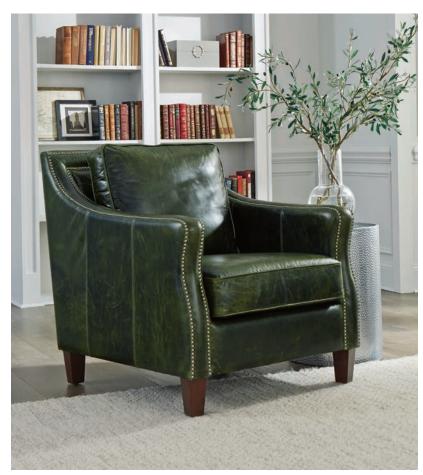

### P904-682-1725 Miles Chair

Miles

Heritage, style and comfort come together in the Miles collection. Sophisticated and inviting, each piece is covered in top-grain Italian leather, aniline dyed in verdant green with a two-tone effect. Arms have subtle curves outlined with two rows of nickel finished nail head trim.