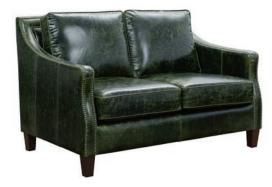

## **PULASKI**

LEATHER

P904-681-1725 Miles Loveseat

P904-682-1725 Miles Chair 33W x 39D x 36H

P904-681-1725 Miles Loveseat 57W x 39D x 36H

P904-683-1725 Miles Ottoman 29W x 21D x 20H