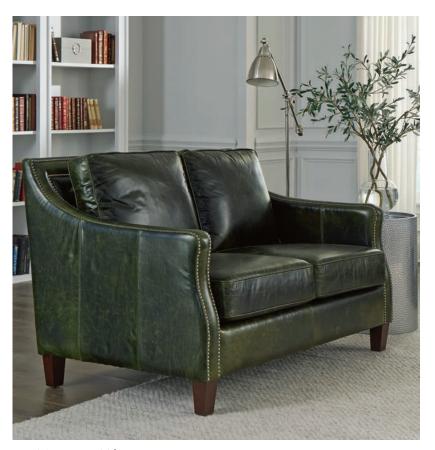

nts sagging.1.8 density foam core allows for consistency. Dacron® wrapped top layer adds softness

Top-grain leather covers are carefully selected for comfort, beauty and durability

Single and double stitched seams with heavy duty nylon thread reinforce stress areas

Pulaski reserves the right to discontinue and change specifications at any time without notice. Due to differences in photographic and printing processes, furniture colors shown may vary from the actual finishes.





P904-682-1725 Miles Chair 33W x 39D x 36H



P904-681-1725 Miles Loveseat 57W x 39D x 36H



P904-683-1725 Miles Ottoman 29W x 21D x 20H

# **PULASKI**

www.pulaskifurniture.com • salesportal.homemeridian.com • customer service 336.819.7600

- LEATHER

THS-PSW-DG 8/19 1000

### Miles



## **PULASKI**

LEATHER



P904-681-1725 Miles Loveseat

### P904-682-1725 Miles Chair





Miles

Heritage, style and comfort come together in the Miles collection. Sophisticated and inviting, each piece is covered in top-grain Italian leather, aniline dyed in verdant green with a two-tone effect. Arms have subtle curves outlined with two rows of nickel finished nail head trim.