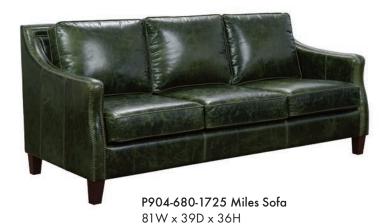

### P904-682-1725 Miles Chair

Miles

Heritage, style and comfort come together in the Miles collection. Sophisticated and inviting, each piece is covered in top-grain Italian leather, aniline dyed in verdant green with a two-tone effect. Arms have subtle curves outlined with two rows of nickel finished nail head trim.