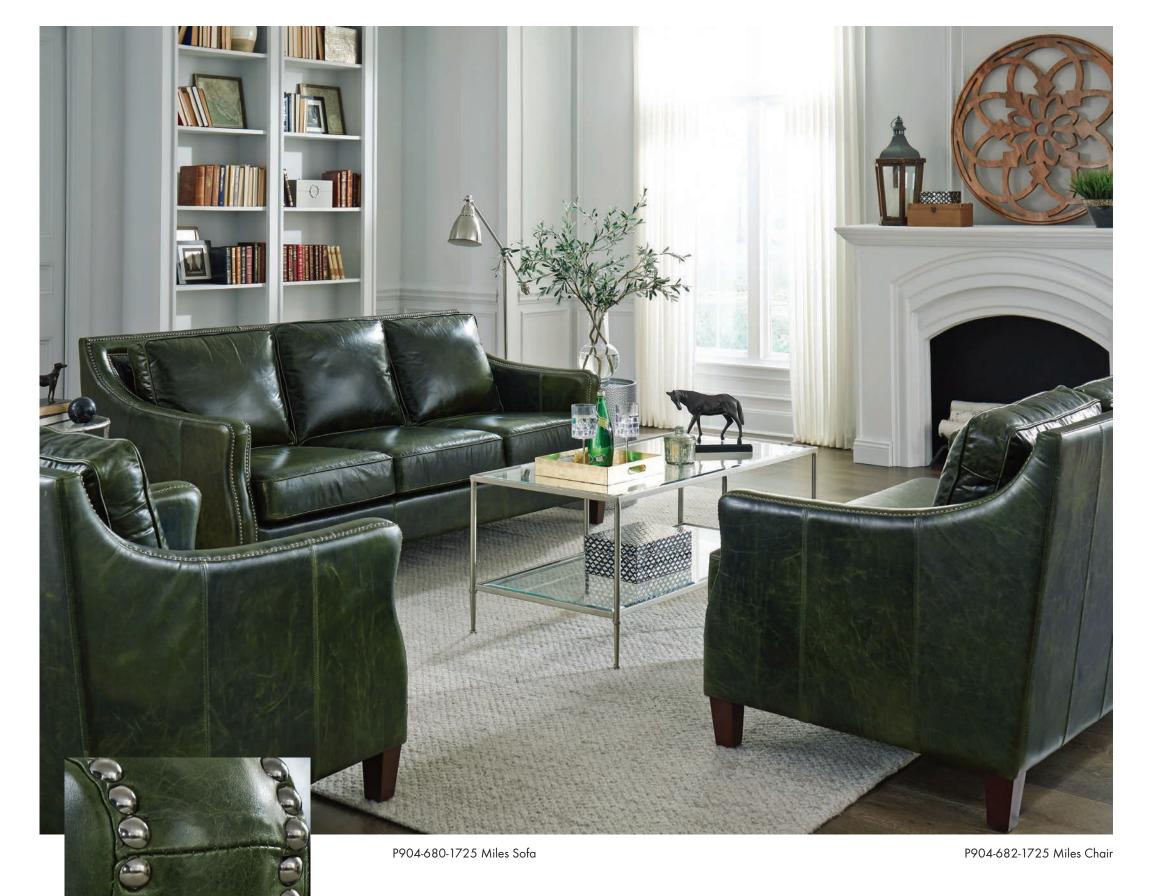

### P904-682-1725 Miles Chair

Miles

Heritage, style and comfort come together in the Miles collection. Sophisticated and inviting, each piece is covered in top-grain Italian leather, aniline dyed in verdant green with a two-tone effect. Arms have subtle curves outlined with two rows of nickel finished nail head trim.