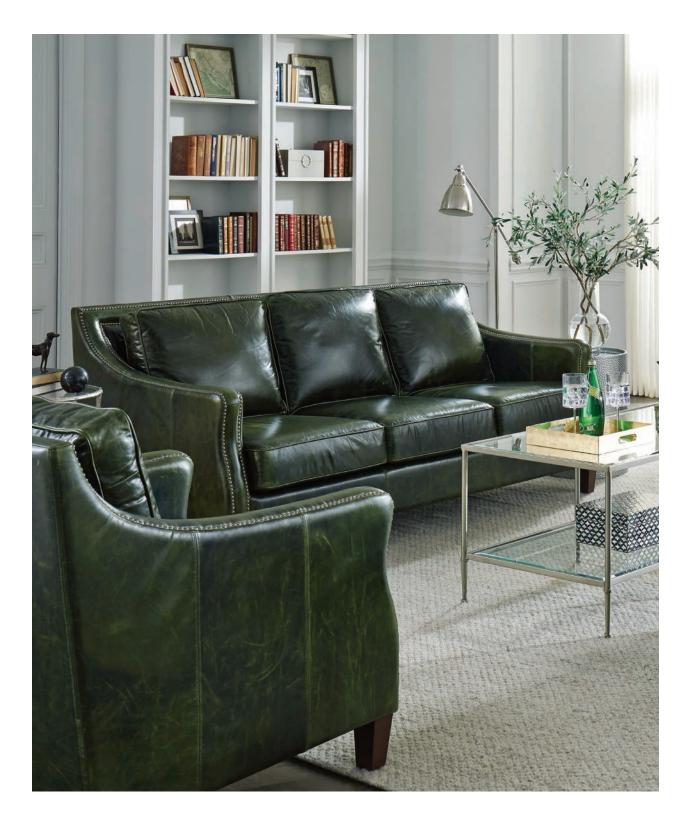

### P904-682-1725 Miles Chair

Miles

Heritage, style and comfort come together in the Miles collection. Sophisticated and inviting, each piece is covered in top-grain Italian leather, aniline dyed in verdant green with a two-tone effect. Arms have subtle curves outlined with two rows of nickel finished nail head trim.