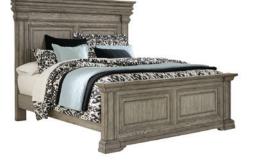

Queen Panel Bed 5/0 72W X 94D X 70H - with panel footboard 72W X 104D X 70H - with blanket chest footboard

P091170 5/0 Headboard P091171 5/0 Footboard & Slats P091174 5/0 Blanket Chest Footboard & Slats P091172 5/0-6/6 Side Rails (Set of 2)

King Panel Bed 6/6 88W X 94D X 70H - with panel footboard 88W X 104D X 70H - with blanket chest footboard

P091180 6/6-6/0 Headboard P091181 6/6-6/0 Footboard & Slats P091184 6/6-6/0 Blanket Chest Footboard & Slats P091172 5/0-6/6 Side Rails (Set of 2)

California King Panel Bed 6/0 88W X 98D X 70H - with panel footboard 88W X 108D X 70H - with blanket chest footboard

P091180 6/6-6/0 Headboard P091181 6/6-6/0 Footboard & Slats P091184 6/6-6/0 Blanket Chest Footboard & Slats