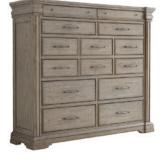

### P091100 Dresser 70W X 19D X 40H

Ten drawers Felt bottoms in top drawers Cedar in bottom drawers

P091127 Master Chest 66W X 19D X 58H Fourteen drawers

Felt bottoms in top drawers Cedar in bottom drawers