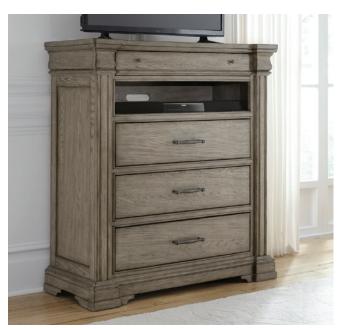

P091124 Chest 44W X 19D X 58H Six drawers Felt bottom in top drawer Cedar in bottom drawer

P091145 Media Chest 44W X 19D X 48H One open compartment: 32.5 X 16.25 X 6 Four drawers

P091140 Nightstand 29W X 18D X 29H