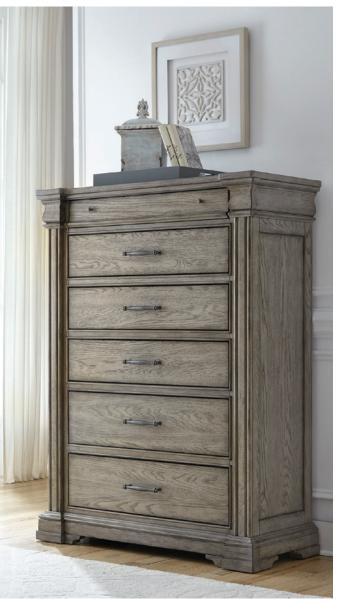

P091124 Chest 44W X 19D X 58H Six drawers Felt bottom in top drawer Cedar in bottom drawer

P091145 Media Chest 44W X 19D X 48H One open compartment: 32.5 X 16.25 X 6 Four drawers

P091140 Nightstand 29W X 18D X 29H