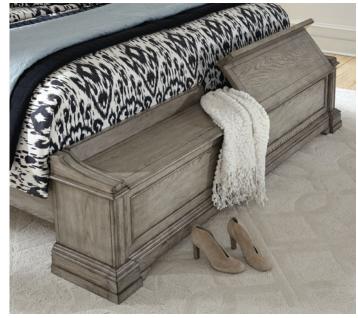

## Madison Ridge Bedroom

P091140 Nightstand

USB port on back of nightstand

P091145 Media Chest

P091110 Mirror P091100 Dresser

Blanket chest footboard provides seating and storage space

### Madison Ridge Bedroom

Sophisticated bluff grey finish on flat cut oak veneers

Timeless and timely, the Madison Ridge collection incorporates simplified traditional elements for a relaxed attitude. A light finish with grey wash enhances the pronounced grain of the flat cut oak veneers. Custom designed hardware finished in antique nickel completes the look. Optional blanket chest footboard provides bench

seating and additional storage space.

P091124 Chest