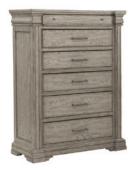

seating and additional storage space.

P091124 Chest

P091124 Chest 44W X 19D X 58H Six drawers Felt bottom in top drawer Cedar in bottom drawer

P091145 Media Chest 44W X 19D X 48H One open compartment: 32.5 X 16.25 X 6 Four drawers

P091140 Nightstand 29W X 18D X 29H