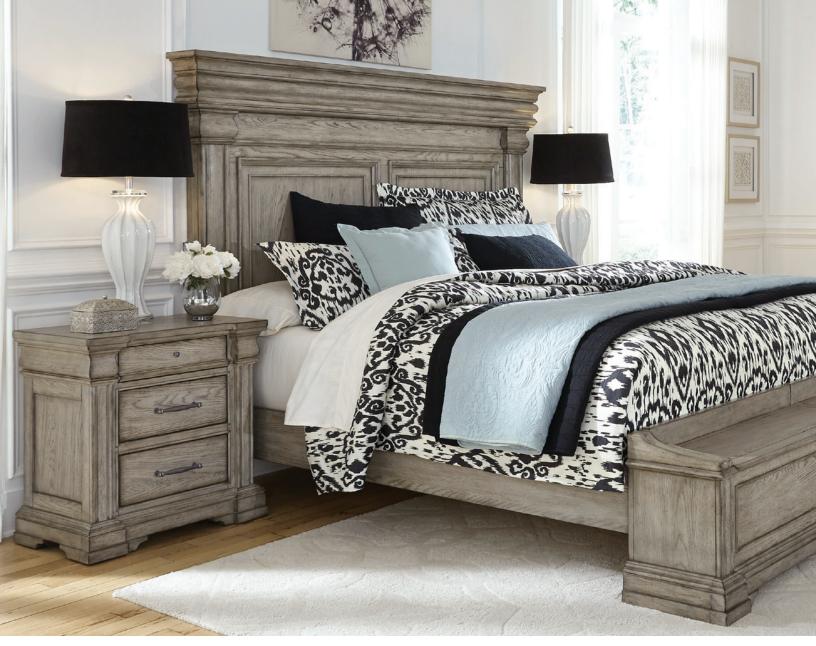

### Madison Ridge Bedroom

Sophisticated bluff grey finish on flat cut oak veneers

Timeless and timely, the Madison Ridge collection incorporates simplified traditional elements for a relaxed attitude. A light finish with grey wash enhances the pronounced grain of the flat cut oak veneers. Custom designed hardware finished in antique nickel completes the look. Optional blanket chest footboard provides bench

seating and additional storage space.

P091124 Chest

# Madison Ridge

Sophisticated bluff grey finish on flat cut oak veneers and select hardwood solids ■ Dovetail drawer construction ■ Ball bearing side drawer guides ■ Sanded and sealed drawer interiors 📕 Dust proofing under all drawers 📕 Custom designed antique nickel hardware