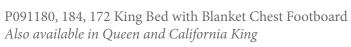

King Panel Bed 6/6 88W X 94D X 70H - with panel footboard 88W X 104D X 70H - with blanket chest footboard

P091180 6/6-6/0 Headboard P091181 6/6-6/0 Footboard & Slats P091184 6/6-6/0 Blanket Chest Footboard & Slats P091172 5/0-6/6 Side Rails (Set of 2)

## Madison Ridge Bedroom

P091140 Nightstand

USB port on back of nightstand

P091145 Media Chest

P091110 Mirror P091100 Dresser

Blanket chest footboard provides seating and storage space

seating and additional storage space.

P091124 Chest