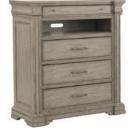

P091124 Chest 44W X 19D X 58H Six drawers Felt bottom in top drawer Cedar in bottom drawer

P091145 Media Chest 44W X 19D X 48H One open compartment: 32.5 X 16.25 X 6 Four drawers

P091140 Nightstand 29W X 18D X 29H