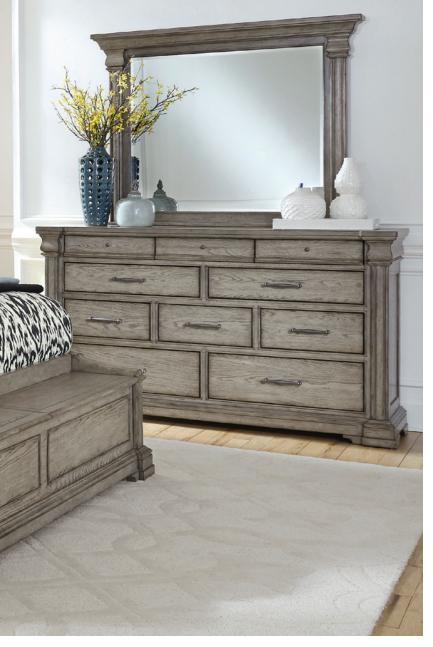

#### P091110 Mirror 54W X 6D X 42H

Beveled mirror Pilasters and crown molding Wooden mirror supports

### P091100 Dresser 70W X 19D X 40H

Ten drawers Felt bottoms in top drawers Cedar in bottom drawers

P091127 Master Chest 66W X 19D X 58H Fourteen drawers

Felt bottoms in top drawers Cedar in bottom drawers