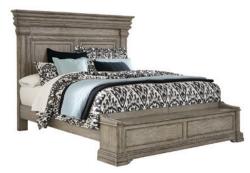

Queen Panel Bed 5/0 72W X 94D X 70H - with panel footboard 72W X 104D X 70H - with blanket chest footboard

P091170 5/0 Headboard P091171 5/0 Footboard & Slats P091174 5/0 Blanket Chest Footboard & Slats P091172 5/0-6/6 Side Rails (Set of 2)

King Panel Bed 6/6 88W X 94D X 70H - with panel footboard 88W X 104D X 70H - with blanket chest footboard

P091180 6/6-6/0 Headboard P091181 6/6-6/0 Footboard & Slats P091184 6/6-6/0 Blanket Chest Footboard & Slats P091172 5/0-6/6 Side Rails (Set of 2)

California King Panel Bed 6/0 88W X 98D X 70H - with panel footboard 88W X 108D X 70H - with blanket chest footboard

P091180 6/6-6/0 Headboard P091181 6/6-6/0 Footboard & Slats P091184 6/6-6/0 Blanket Chest Footboard & Slats