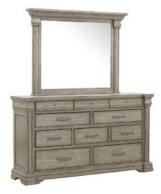

### P091100 Dresser 70W X 19D X 40H

Ten drawers Felt bottoms in top drawers Cedar in bottom drawers

P091127 Master Chest 66W X 19D X 58H Fourteen drawers

Felt bottoms in top drawers Cedar in bottom drawers

#### P091110 Mirror 54W X 6D X 42H

Beveled mirror Pilasters and crown molding Wooden mirror supports