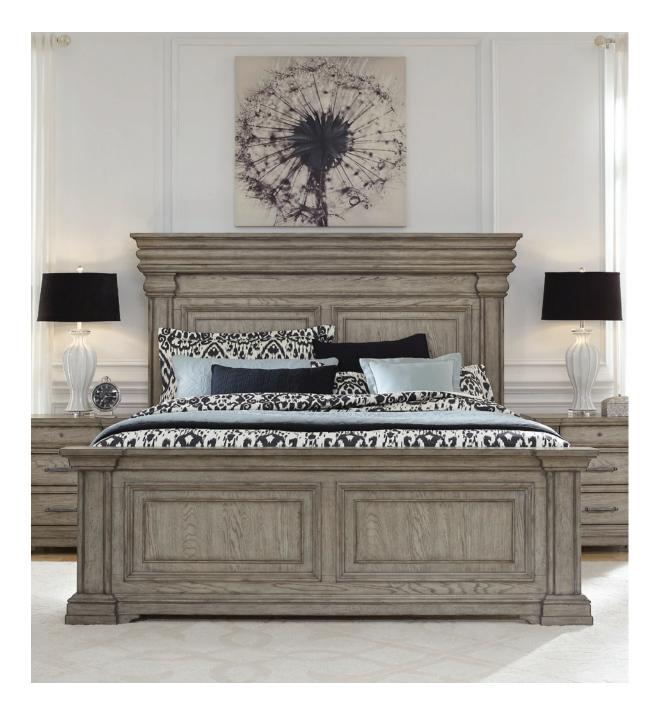

### Madison Ridge Bedroom

Sophisticated bluff grey finish on flat cut oak veneers

Timeless and timely, the Madison Ridge collection incorporates simplified traditional elements for a relaxed attitude. A light finish with grey wash enhances the pronounced grain of the flat cut oak veneers. Custom designed hardware finished in antique nickel completes the look. Optional blanket chest footboard provides bench

seating and additional storage space.

P091124 Chest

# Madison Ridge

Sophisticated bluff grey finish on flat cut oak veneers and select hardwood solids ■ Dovetail drawer construction ■ Ball bearing side drawer guides ■ Sanded and sealed drawer interiors 📕 Dust proofing under all drawers 📕 Custom designed antique nickel hardware