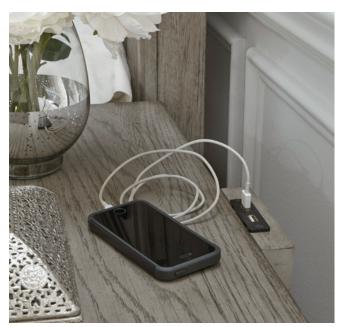

## Madison Ridge Bedroom

P091140 Nightstand

USB port on back of nightstand

P091145 Media Chest

P091110 Mirror P091100 Dresser

Blanket chest footboard provides seating and storage space

> Three drawers, USB port Felt bottom in top drawer Cedar in bottom drawer