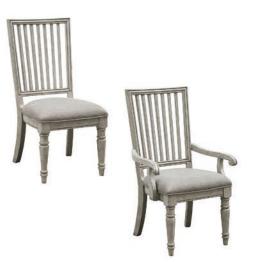

## Madison Ridge DINING

P091302 Server

Host chair features neutral fabric and nail head trim

P091240 Dining Table

Buff grey finish on oak veneers

P091260 Side Chair P091261 Arm Chair

P091302 Server

P091260 Side Chair 20W X 26D X 40H Slat back design Upholstered seat Turned legs

P091275 Host Chair 22W X 26D X 42H Upholstered seat and back with nail head trim Button tufted inside back Turned legs

P091303 Hutch
69W X 18D X 49H
Two light fixtures
Four shelves
Four doors
Two adjustable shelves