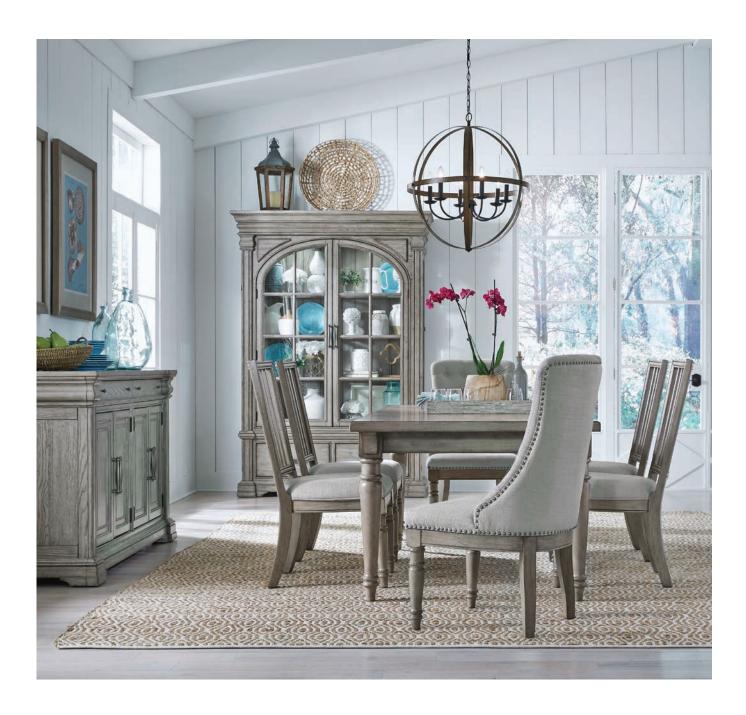

## Madison Ridge DINING

P091302 Server

Host chair features neutral fabric and nail head trim

P091240 Dining Table

Buff grey finish on oak veneers

P091260 Side Chair P091261 Arm Chair

P091302 Server

## Madison Ridge

Buff grey finish on oak veneers

The Madison Ridge dining collection updates traditional details with a fresh gray washed finish for a look that is classic yet casual.

Deep crown moldings, pilasters and arched doors make the china cabinet a signature piece.

The dining table comes with two leaves and extends to a generous 108 inches.

Storage options include china cabinet, sideboard or sideboard with hutch. Choose slat back dining chairs, or upholstered chairs with nail head trim. Create your unique dining experience with Madison Ridge.