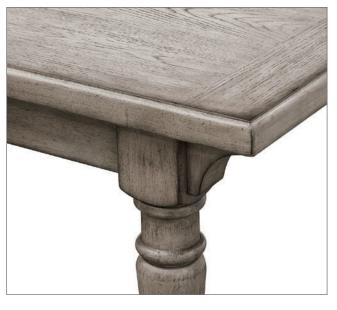

## Madison Ridge

- Relaxed buff grey finish
- ♦ Flat cut oak veneers on hardwood solids
- ◆ Custom designed aged pewter finished hardware
- Dust proof panels under drawers

P091240 Dining Table 72W X 40D X 30H Two 18" leaves, extends to 108"