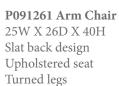

## Madison Ridge DINING

P091302 Server

Host chair features neutral fabric and nail head trim

P091240 Dining Table

Buff grey finish on oak veneers

P091260 Side Chair P091261 Arm Chair

P091302 Server

P091260 Side Chair 20W X 26D X 40H Slat back design Upholstered seat Turned legs

P091275 Host Chair 22W X 26D X 42H Upholstered seat and back with nail head trim Button tufted inside back Turned legs

P091303 Hutch
69W X 18D X 49H
Two light fixtures
Four shelves
Four doors
Two adjustable shelves