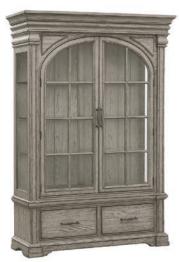

China
60W X 20D X 86H
Two framed glass doors with wood grilles
Interior light
Three adjustable glass shelves
Two full extension drawers
P091300 Base
P091301 Deck

www.pulaskifurniture.com ■ salesportal.homemeridian.com ■ customer service 336.819.7600