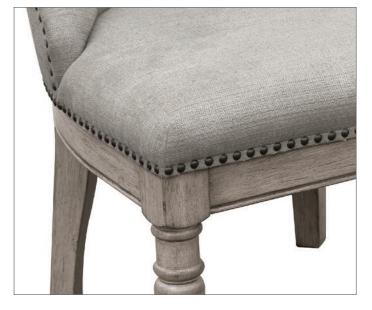

P091260 Side Chair 20W X 26D X 40H Slat back design Upholstered seat Turned legs

P091275 Host Chair 22W X 26D X 42H Upholstered seat and back with nail head trim Button tufted inside back Turned legs

P091303 Hutch
69W X 18D X 49H
Two light fixtures
Four shelves
Four doors
Two adjustable shelves