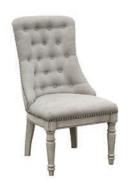

P091260 Side Chair 20W X 26D X 40H Slat back design Upholstered seat Turned legs

P091275 Host Chair 22W X 26D X 42H Upholstered seat and back with nail head trim Button tufted inside back Turned legs

P091303 Hutch
69W X 18D X 49H
Two light fixtures
Four shelves
Four doors
Two adjustable shelves