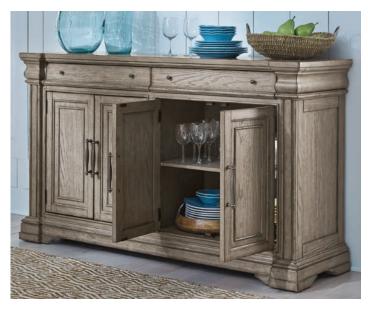

## Madison Ridge DINING

P091302 Server

Host chair features neutral fabric and nail head trim

P091240 Dining Table

Buff grey finish on oak veneers

P091260 Side Chair P091261 Arm Chair

P091302 Server

The dining table comes with two leaves and extends to a generous 108 inches.

Storage options include china cabinet, sideboard or sideboard with hutch. Choose slat back dining chairs, or upholstered chairs with nail head trim. Create your unique dining experience with Madison Ridge.