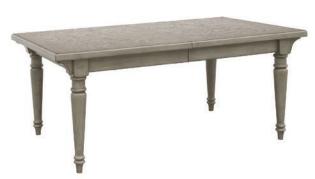

The dining table comes with two leaves and extends to a generous 108 inches.

Storage options include china cabinet, sideboard or sideboard with hutch. Choose slat back dining chairs, or upholstered chairs with nail head trim. Create your unique dining experience with Madison Ridge.

## Madison Ridge

- Relaxed buff grey finish
- ♦ Flat cut oak veneers on hardwood solids
- ◆ Custom designed aged pewter finished hardware
- Dust proof panels under drawers

P091240 Dining Table 72W X 40D X 30H Two 18" leaves, extends to 108"