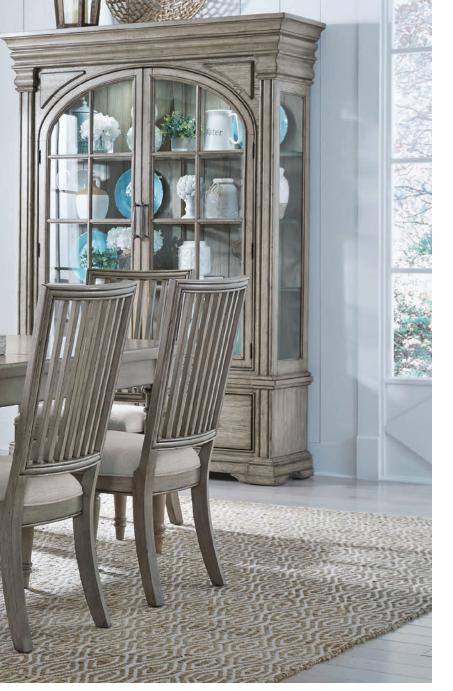

## Madison Ridge DINING

P091302 Server

Host chair features neutral fabric and nail head trim

P091240 Dining Table

Buff grey finish on oak veneers

P091260 Side Chair P091261 Arm Chair

P091302 Server

## Madison Ridge

Buff grey finish on oak veneers

The Madison Ridge dining collection updates traditional details with a fresh gray washed finish for a look that is classic yet casual.

Deep crown moldings, pilasters and arched doors make the china cabinet a signature piece.

P091260 Side Chair 20W X 26D X 40H Slat back design Upholstered seat Turned legs

P091275 Host Chair 22W X 26D X 42H Upholstered seat and back with nail head trim Button tufted inside back Turned legs

P091303 Hutch
69W X 18D X 49H
Two light fixtures
Four shelves
Four doors
Two adjustable shelves