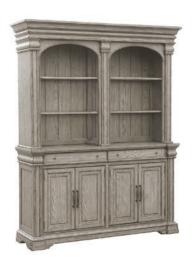

P091260 Side Chair 20W X 26D X 40H Slat back design Upholstered seat Turned legs

P091275 Host Chair 22W X 26D X 42H Upholstered seat and back with nail head trim Button tufted inside back Turned legs

P091303 Hutch
69W X 18D X 49H
Two light fixtures
Four shelves
Four doors
Two adjustable shelves

China
60W X 20D X 86H
Two framed glass doors with wood grilles
Interior light
Three adjustable glass shelves
Two full extension drawers
P091300 Base
P091301 Deck

www.pulaskifurniture.com ■ salesportal.homemeridian.com ■ customer service 336.819.7600