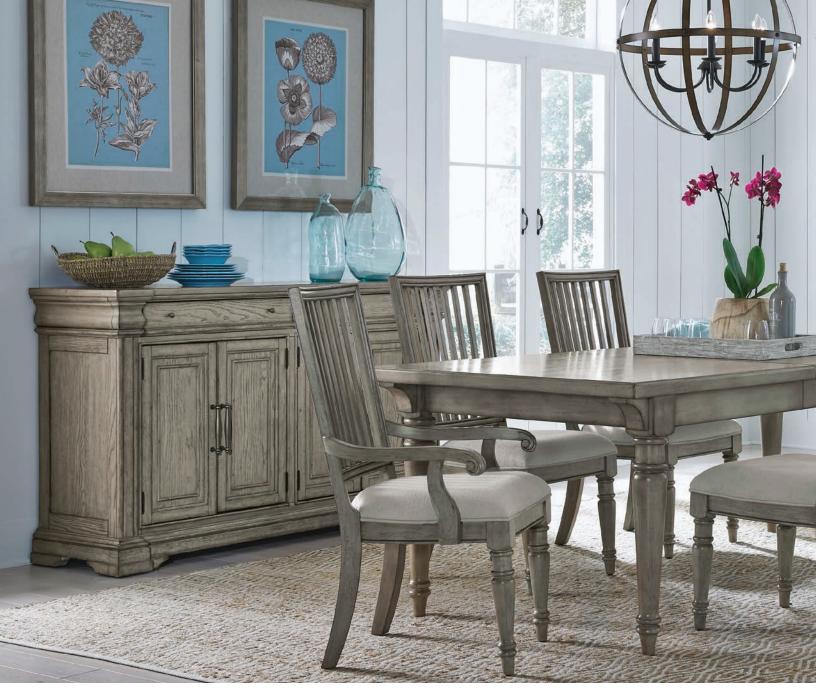

## Madison Ridge DINING

P091302 Server

Host chair features neutral fabric and nail head trim

P091240 Dining Table

Buff grey finish on oak veneers

P091260 Side Chair P091261 Arm Chair

P091302 Server

## Madison Ridge

Buff grey finish on oak veneers

The Madison Ridge dining collection updates traditional details with a fresh gray washed finish for a look that is classic yet casual.

Deep crown moldings, pilasters and arched doors make the china cabinet a signature piece.

The dining table comes with two leaves and extends to a generous 108 inches.

Storage options include china cabinet, sideboard or sideboard with hutch. Choose slat back dining chairs, or upholstered chairs with nail head trim. Create your unique dining experience with Madison Ridge.