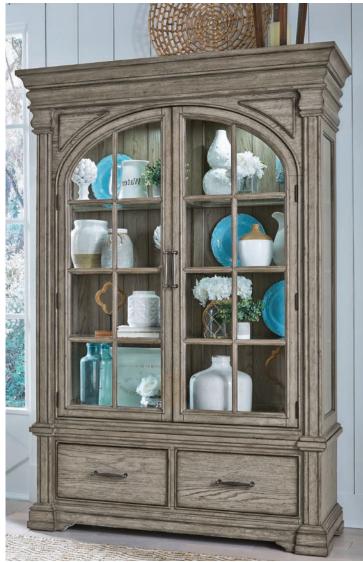

## Madison Ridge

Buff grey finish on oak veneers

The Madison Ridge dining collection updates traditional details with a fresh gray washed finish for a look that is classic yet casual.

Deep crown moldings, pilasters and arched doors make the china cabinet a signature piece.

P091300 China Base P091301 China Deck

China
60W X 20D X 86H
Two framed glass doors with wood grilles
Interior light
Three adjustable glass shelves
Two full extension drawers
P091300 Base
P091301 Deck

www.pulaskifurniture.com ■ salesportal.homemeridian.com ■ customer service 336.819.7600