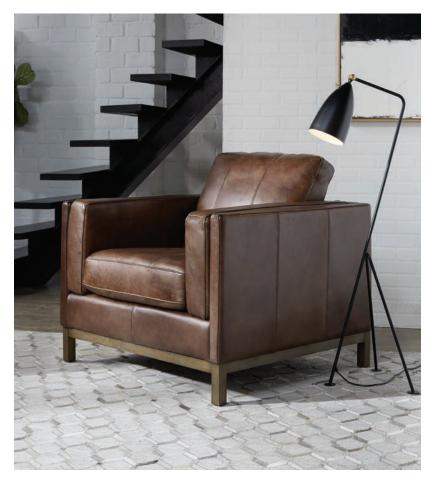

Drake
The Inside Story...

P906-681-1727 Drake Loveseat 64W x 37D x 35H

P906-682-1727 Drake Chair 40W x 37D x 35H

#### P906-682-1727 Drake Chair

The Drake collection makes a statement with its clean lines, exposed wood base and soft, durable top-grain leather.

Plush padding and cushions supply deep long-lasting comfort and beauty. An exposed wood base creates a modern edge, strategic top stitching adds thoughtful detail.