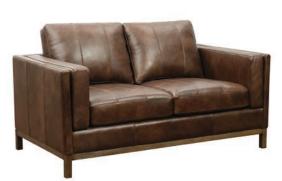

Elastic webbing for additional support

Deep padded arms, sides and back are filled with premium fiber and foam for maximum comfort and durability

Resilient gel-infused memory foam layer forms to your body

Individually wrapped drop-in coil seating provides for even weight distribution, superior seating and prevents sagging.1.8 density foam core allows for consistency. Dacron® wrapped top layer adds softness

Top-grain leather covers are carefully selected for comfort, beauty and durability

Single and double stitched seams with heavy duty nylon thread reinforce stress areas

Pulaski reserves the right to discontinue and change specifications at any time without notice. Due to differences in photographic and printing processes, furniture colors shown may vary from the actual finishes.





Drake
The Inside Story...

P906-681-1727 Drake Loveseat 64W x 37D x 35H



P906-682-1727 Drake Chair 40W x 37D x 35H

# **PULASKI**

- LEATHER www.pulaskifurniture.com • salesportal.homemeridian.com • customer service 336.819.7600

### Drake



## **PULASKI**

LEATHER



P906-681-1727 Drake Loveseat

#### P906-682-1727 Drake Chair





The Drake collection makes a statement with its clean lines, exposed wood base and soft, durable top-grain leather.

Plush padding and cushions supply deep long-lasting comfort and beauty. An exposed wood base creates a modern edge, strategic top stitching adds thoughtful detail.