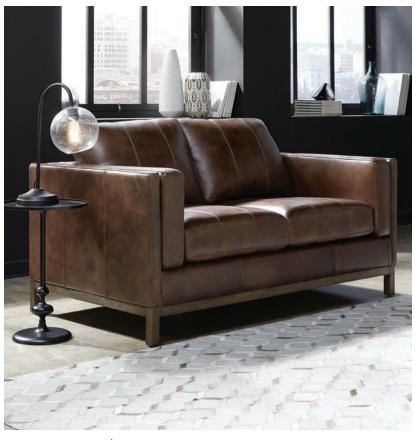

Drake
The Inside Story...

P906-681-1727 Drake Loveseat 64W x 37D x 35H

P906-682-1727 Drake Chair 40W x 37D x 35H

## **PULASKI**

LEATHER

P906-681-1727 Drake Loveseat