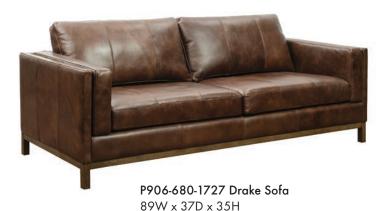

Drake
The Inside Story...

P906-681-1727 Drake Loveseat 64W x 37D x 35H

P906-682-1727 Drake Chair 40W x 37D x 35H