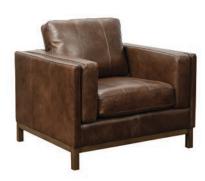

#### P906-682-1727 Drake Chair

The Drake collection makes a statement with its clean lines, exposed wood base and soft, durable top-grain leather.

Plush padding and cushions supply deep long-lasting comfort and beauty. An exposed wood base creates a modern edge, strategic top stitching adds thoughtful detail.