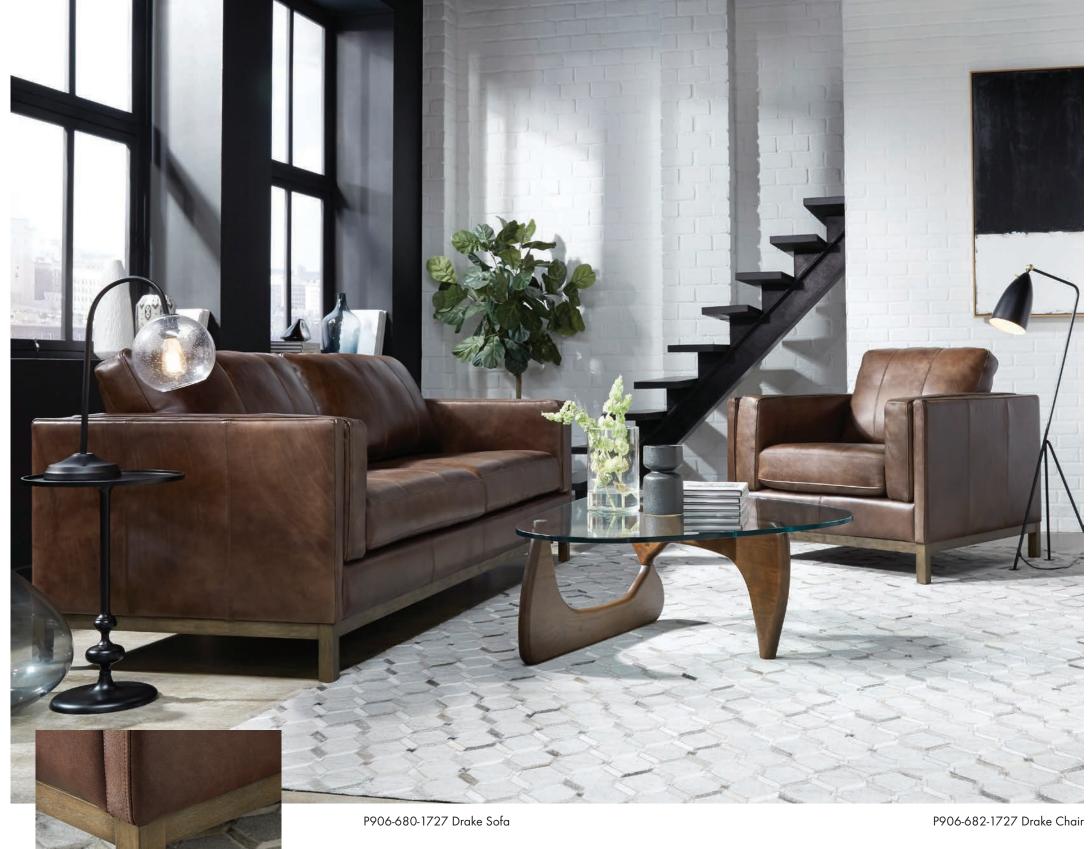

Drake
The Inside Story...

P906-681-1727 Drake Loveseat 64W x 37D x 35H

P906-682-1727 Drake Chair 40W x 37D x 35H

## **PULASKI**

LEATHER

P906-681-1727 Drake Loveseat

#### P906-682-1727 Drake Chair

The Drake collection makes a statement with its clean lines, exposed wood base and soft, durable top-grain leather.

Plush padding and cushions supply deep long-lasting comfort and beauty. An exposed wood base creates a modern edge, strategic top stitching adds thoughtful detail.