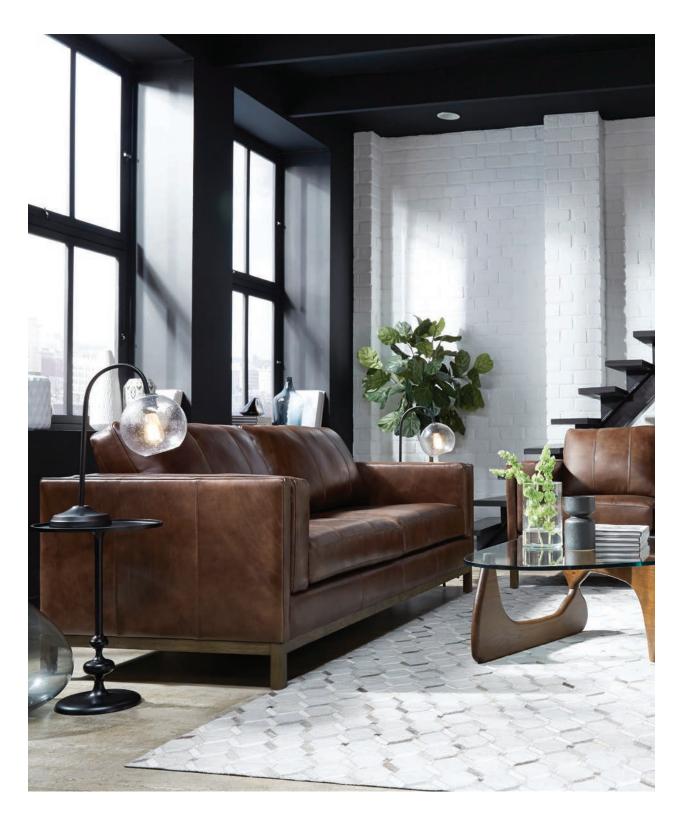

### Drake

#### P906-682-1727 Drake Chair

The Drake collection makes a statement with its clean lines, exposed wood base and soft, durable top-grain leather.

Plush padding and cushions supply deep long-lasting comfort and beauty. An exposed wood base creates a modern edge, strategic top stitching adds thoughtful detail.