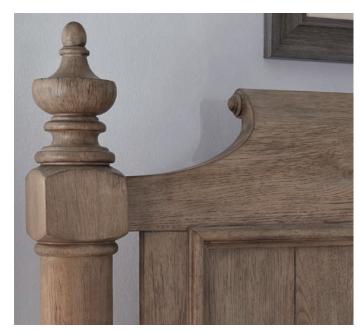

## Crestmont BEDROOM

PULASKI-

P211140 Nightstand

Bed features substantial posts and finials, plank effect panels and scrolled crowns

P211160, 161, 152 King Bed Also available in Queen and California King

USB port on back of nightstand

Nine drawers
Felt bottoms in top drawers
Cedar in bottom drawers
Two doors with one adjustable
shelf behind each

Bed features substantial posts & finials, plank effect panels and scrolled crowns. Bolt together constructions ensures safety and stability.