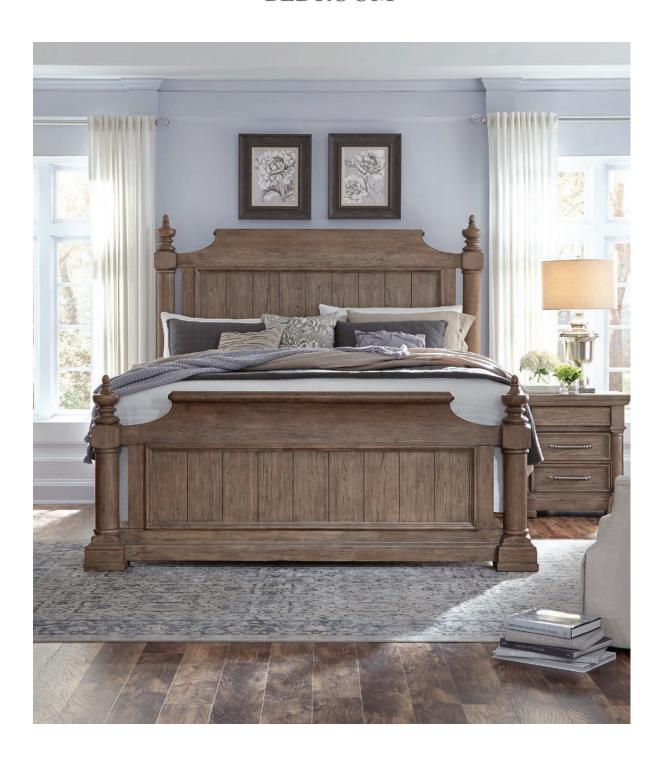

## Crestmont BEDROOM

PULASKI-

P211140 Nightstand

Bed features substantial posts and finials, plank effect panels and scrolled crowns

P211160, 161, 152 King Bed Also available in Queen and California King

USB port on back of nightstand

## Crestmont BEDROOM

Toasted almond finish on hickory veneers

Traditional and gracious, the Crestmont bedroom collection has a stately presence. Substantial posts, plank-effect panels and scrolled tops fill the headboard and footboard with character.

Nine drawers
Felt bottoms in top drawers
Cedar in bottom drawers
Two doors with one adjustable
shelf behind each

Bed features substantial posts & finials, plank effect panels and scrolled crowns. Bolt together constructions ensures safety and stability.