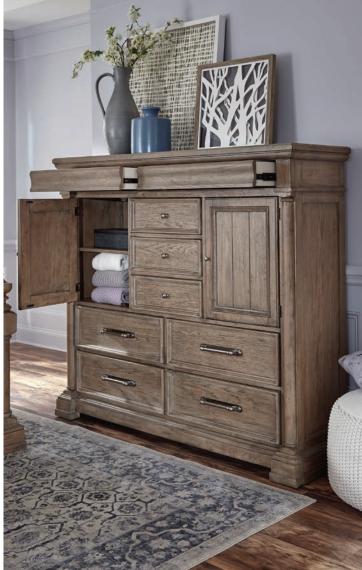

Distinctive hickory veneers are enhanced by the inviting toasted almond finish. Oversized brass bar pulls add a transitional twist.

P211127 Master Chest

**P211110 Mirror** 50W X 3D X 40H

Weighty molded frame Beveled mirror Wooden mirror supports

**P211100 Dresser** 70W X 19D X 41H

Nine drawers Felt bottoms in top drawers Cedar in bottom drawers

**P211127 Master Chest** 66W X 19D X 58H

Nine drawers
Felt bottoms in top drawers
Cedar in bottom drawers
Two doors with one adjustable
shelf behind each

Bed features substantial posts & finials, plank effect panels and scrolled crowns. Bolt together constructions ensures safety and stability.