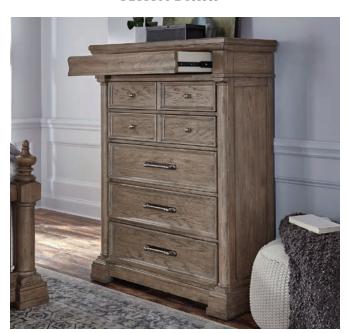

California King Bed 6/0 85W X 98D X 73H

P211160 6/6-6/0 Headboard P211161 6/6-6/0 Footboard & Slats P211167 6/0 Side Rails (Set of 2)

**P211124 Chest** 44W X 19D X 58H

Six drawers Felt bottom in top drawer Cedar in bottom drawer