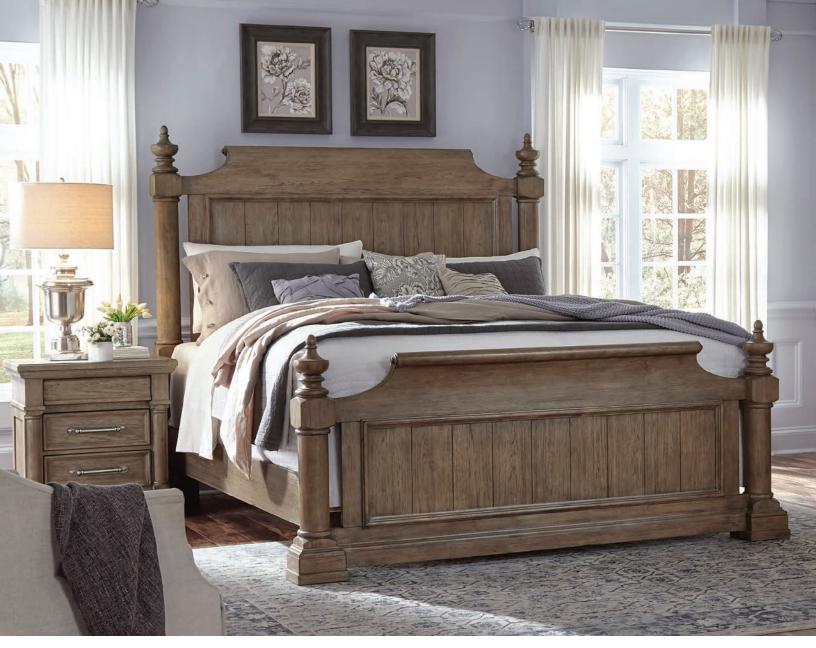

## Crestmont BEDROOM

PULASKI-

P211140 Nightstand

Bed features substantial posts and finials, plank effect panels and scrolled crowns

P211160, 161, 152 King Bed Also available in Queen and California King

USB port on back of nightstand

## Crestmont BEDROOM

Toasted almond finish on hickory veneers

Traditional and gracious, the Crestmont bedroom collection has a stately presence. Substantial posts, plank-effect panels and scrolled tops fill the headboard and footboard with character.

Nine drawers
Felt bottoms in top drawers
Cedar in bottom drawers
Two doors with one adjustable
shelf behind each

Bed features substantial posts & finials, plank effect panels and scrolled crowns. Bolt together constructions ensures safety and stability.