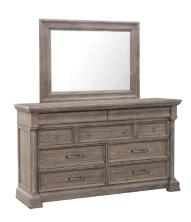

P211110 Mirror P211100 Dresser

P211124 Chest

**P211110 Mirror** 50W X 3D X 40H

Weighty molded frame Beveled mirror Wooden mirror supports

**P211100 Dresser** 70W X 19D X 41H

Nine drawers Felt bottoms in top drawers Cedar in bottom drawers

**P211127 Master Chest** 66W X 19D X 58H