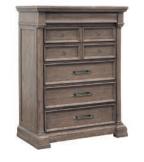

California King Bed 6/0 85W X 98D X 73H

P211160 6/6-6/0 Headboard P211161 6/6-6/0 Footboard & Slats P211167 6/0 Side Rails (Set of 2)

**P211124 Chest** 44W X 19D X 58H

Six drawers Felt bottom in top drawer Cedar in bottom drawer