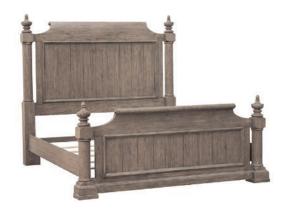

## Crestmont BEDROOM

PULASKI-

P211140 Nightstand

Bed features substantial posts and finials, plank effect panels and scrolled crowns

P211160, 161, 152 King Bed Also available in Queen and California King

USB port on back of nightstand

Nine drawers
Felt bottoms in top drawers
Cedar in bottom drawers
Two doors with one adjustable
shelf behind each

Bed features substantial posts & finials, plank effect panels and scrolled crowns. Bolt together constructions ensures safety and stability.

**Queen Bed 5/0** 69W X 94D X 73H

P211150 5/0 Headboard P211151 5/0 Footboard & Slats P211152 5/0-6/6 Side Rails (Set of 2)

**King Bed 6/6** 85W X 94D X 73H

P211160 6/6-6/0 Headboard P211161 6/6-6/0 Footboard & Slats P211152 5/0-6/6 Side Rails (Set of 2)