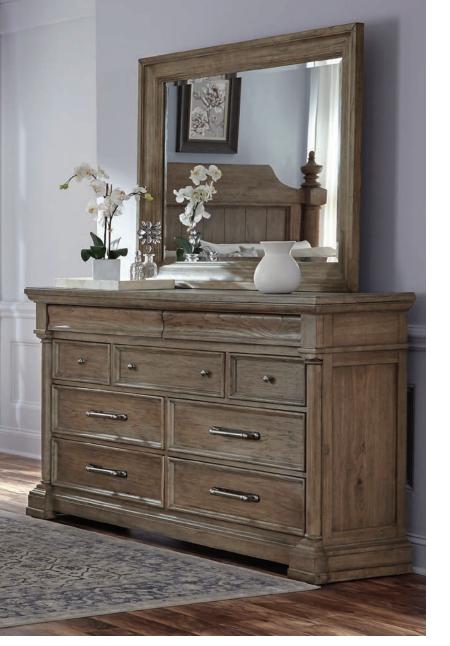

P211110 Mirror P211100 Dresser

P211124 Chest

Distinctive hickory veneers are enhanced by the inviting toasted almond finish. Oversized brass bar pulls add a transitional twist.

P211127 Master Chest

**P211110 Mirror** 50W X 3D X 40H

Weighty molded frame Beveled mirror Wooden mirror supports

**P211100 Dresser** 70W X 19D X 41H

Nine drawers Felt bottoms in top drawers Cedar in bottom drawers

**P211127 Master Chest** 66W X 19D X 58H