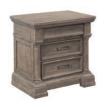

**P211140 Nightstand** 28W X 18D X 29H

Three drawers
Felt bottom in top drawer
Cedar in bottom drawer
USB port on back

www.pulaskifurniture.com ■ salesportal.homemeridian.com ■ customer service 336.819.7600