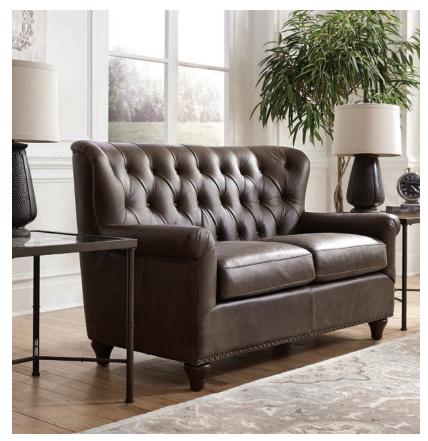

Charlie The Inside Story...

86W x 37D x 39H

**P927-682-1752** Charlie Chair 37W x 37D x 39H

**P927-681-1752** Charlie Loveseat 61W x 37D x 39H

**P927-683-1752** Charlie Cocktail Ottoman 48W x 28D x 18H

## Charlie

P927-681-1752 Charlie Loveseat