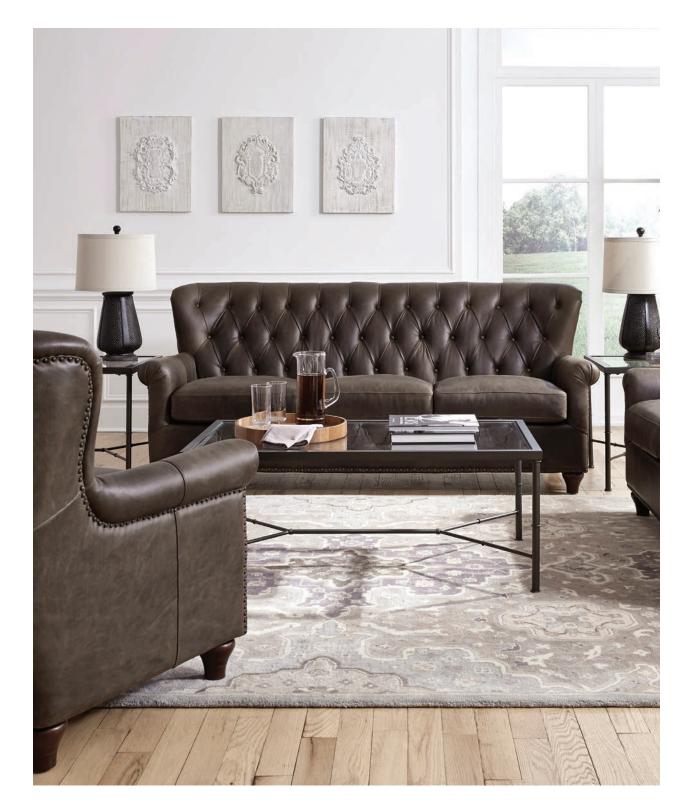

Charlie The Inside Story...

86W x 37D x 39H

**P927-682-1752** Charlie Chair 37W x 37D x 39H

**P927-681-1752** Charlie Loveseat 61W x 37D x 39H

**P927-683-1752** Charlie Cocktail Ottoman 48W x 28D x 18H

## P927-682-1752 Charlie Chair

Tradition and comfort- a classic combination. The Charlie leather upholstery collection creates a sheltering effect with shallow wings, deep diamond button tufted backs and plush seat cushions. Top grain leather is soft and luxurious. Antique brass finished nail head trim and turned feet add finish and detail.