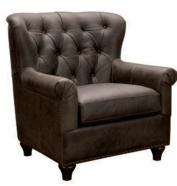

Charlie The Inside Story...

86W x 37D x 39H

**P927-682-1752** Charlie Chair 37W x 37D x 39H

**P927-681-1752** Charlie Loveseat 61W x 37D x 39H

**P927-683-1752** Charlie Cocktail Ottoman 48W x 28D x 18H

## P927-682-1752 Charlie Chair

Tradition and comfort- a classic combination. The Charlie leather upholstery collection creates a sheltering effect with shallow wings, deep diamond button tufted backs and plush seat cushions. Top grain leather is soft and luxurious. Antique brass finished nail head trim and turned feet add finish and detail.