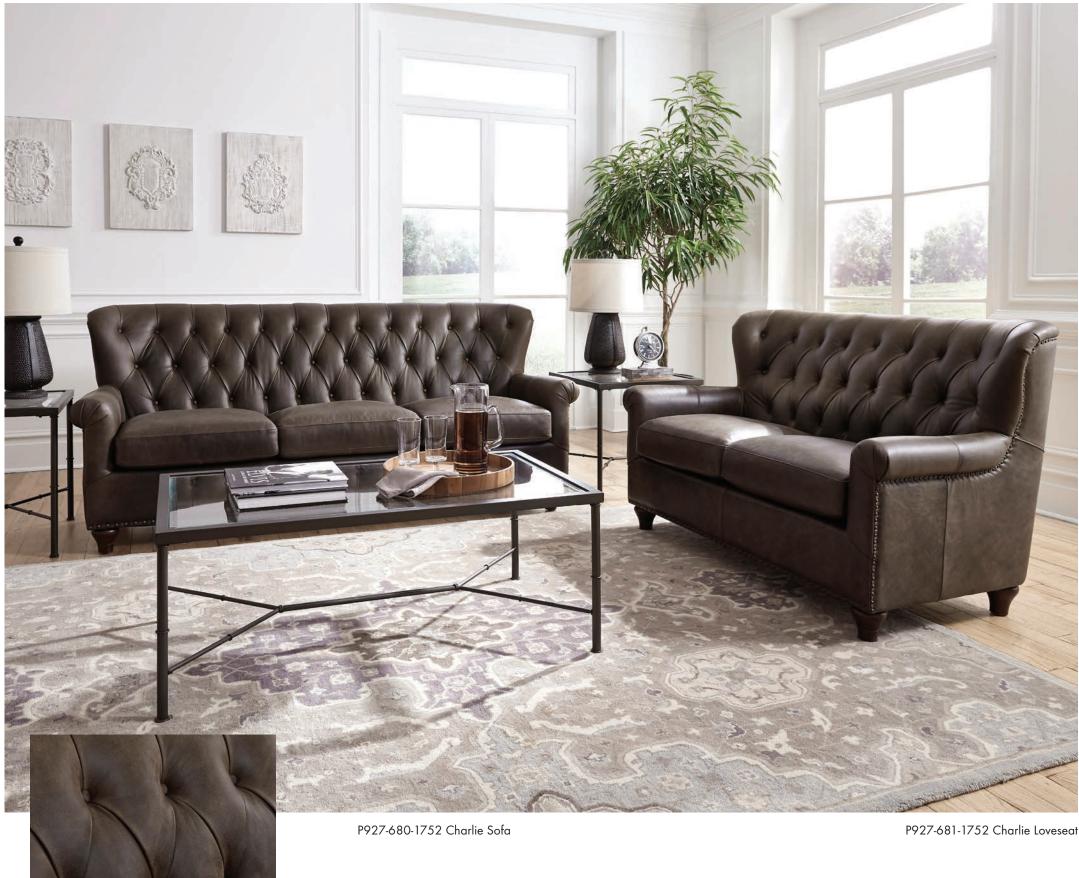

Charlie The Inside Story...

86W x 37D x 39H

**P927-682-1752** Charlie Chair 37W x 37D x 39H

**P927-681-1752** Charlie Loveseat 61W x 37D x 39H

**P927-683-1752** Charlie Cocktail Ottoman 48W x 28D x 18H

## P927-682-1752 Charlie Chair

Tradition and comfort- a classic combination. The Charlie leather upholstery collection creates a sheltering effect with shallow wings, deep diamond button tufted backs and plush seat cushions. Top grain leather is soft and luxurious. Antique brass finished nail head trim and turned feet add finish and detail.