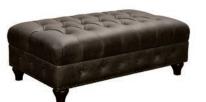

Charlie The Inside Story...

86W x 37D x 39H

**P927-682-1752** Charlie Chair 37W x 37D x 39H

**P927-681-1752** Charlie Loveseat 61W x 37D x 39H

**P927-683-1752** Charlie Cocktail Ottoman 48W x 28D x 18H