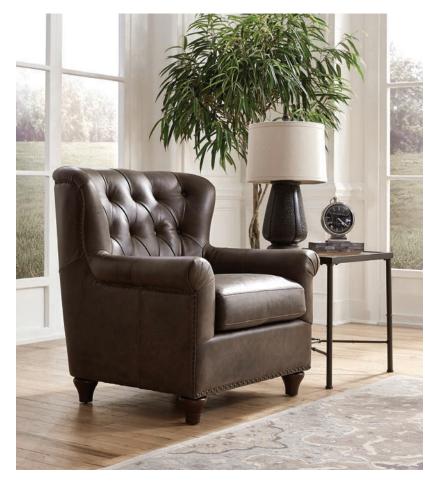

Charlie The Inside Story...

86W x 37D x 39H

**P927-682-1752** Charlie Chair 37W x 37D x 39H

**P927-681-1752** Charlie Loveseat 61W x 37D x 39H

**P927-683-1752** Charlie Cocktail Ottoman 48W x 28D x 18H

## P927-682-1752 Charlie Chair

Tradition and comfort- a classic combination. The Charlie leather upholstery collection creates a sheltering effect with shallow wings, deep diamond button tufted backs and plush seat cushions. Top grain leather is soft and luxurious. Antique brass finished nail head trim and turned feet add finish and detail.