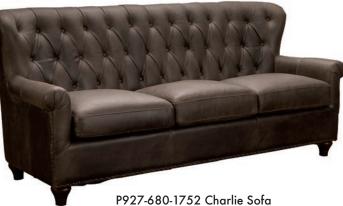

Charlie The Inside Story...

86W x 37D x 39H

**P927-682-1752** Charlie Chair 37W x 37D x 39H

**P927-681-1752** Charlie Loveseat 61W x 37D x 39H

**P927-683-1752** Charlie Cocktail Ottoman 48W x 28D x 18H

## P927-682-1752 Charlie Chair

Tradition and comfort- a classic combination. The Charlie leather upholstery collection creates a sheltering effect with shallow wings, deep diamond button tufted backs and plush seat cushions. Top grain leather is soft and luxurious. Antique brass finished nail head trim and turned feet add finish and detail.