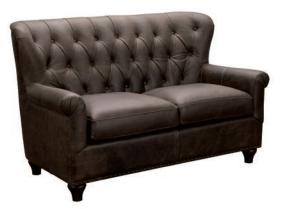

Charlie The Inside Story...

86W x 37D x 39H

**P927-682-1752** Charlie Chair 37W x 37D x 39H

**P927-681-1752** Charlie Loveseat 61W x 37D x 39H

**P927-683-1752** Charlie Cocktail Ottoman 48W x 28D x 18H

## Charlie

P927-681-1752 Charlie Loveseat