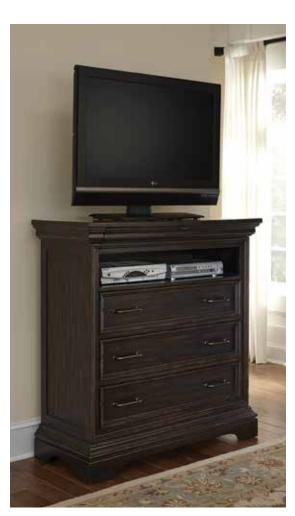

P012124 Chest

P012145 Media Chest

P012127 Master Chest

■ Acacia veneers on select hardwood solids ■ Plank effect veneer tops and bed panels

■ Sanded and sealed drawer components ■ Dust bottom under all drawers

P012145 Media Chest

44W X 19D X 46H

One open compartment for TV components: 36"W X 16"D X 6"H Four drawers

P012140 Nightstand

30W X 18D X 30H

Three drawers Felt drawer bottom in top drawer