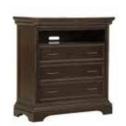

P012124 Chest

P012145 Media Chest

P012127 Master Chest

■ Acacia veneers on select hardwood solids ■ Plank effect veneer tops and bed panels

■ Sanded and sealed drawer components ■ Dust bottom under all drawers

P012145 Media Chest

44W X 19D X 46H

One open compartment for TV components: 36"W X 16"D X 6"H Four drawers

P012140 Nightstand

30W X 18D X 30H

Three drawers Felt drawer bottom in top drawer