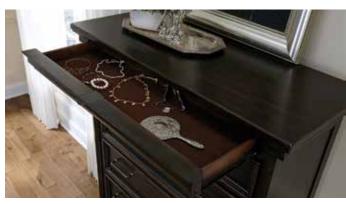

P012110 Mirror P012100 Dresser

Felt lined jewelry drawers in each case piece

P012110 Mirror 52W X 6D X 42H

Beveled mirror Wooden mirror supports

P012100 Dresser 70W X 19D X 41H

Eleven drawers Jewelry tray in top left drawer Felt drawer bottom in top right drawer Cedar drawer bottoms in bottom drawers