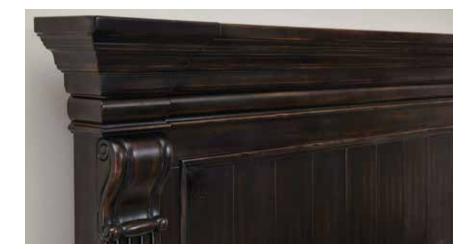

## Bedroom

P012140 Nightstand

The stately headboard features plank-effect panels, reeded pilasters, corbels and crown molding

P012180, 181, 172 King Bed Also available in Queen and California King

Cedar bottoms in dresser bottom drawers

## P012 CALDWELL BEDROOM

Employing classic styling and architectural elements, the Caldwell bedroom collection brings a sense of substance and heritage to the homes of today. The smoked molasses finish enhances any interior and gentle distressing gives each piece an heirloom quality. Jewelry drawers are tucked into the shapely under-top moldings of the dresser, chest, master chest, media chest and nightstand.