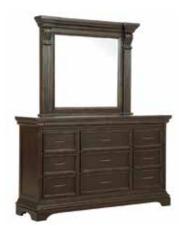

P012110 Mirror P012100 Dresser

Felt lined jewelry drawers in each case piece

P012110 Mirror 52W X 6D X 42H

Beveled mirror Wooden mirror supports

P012100 Dresser 70W X 19D X 41H

Eleven drawers Jewelry tray in top left drawer Felt drawer bottom in top right drawer Cedar drawer bottoms in bottom drawers