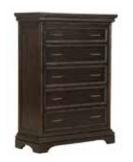

P012124 Chest

P012145 Media Chest

P012127 Master Chest

■ Acacia veneers on select hardwood solids ■ Plank effect veneer tops and bed panels

■ Sanded and sealed drawer components ■ Dust bottom under all drawers

P012124 Chest 44W X 19D X 59H

Six drawers Felt drawer bottom in top drawer

87W X 96D X 70H

Plank effect headboard and footboard panels Bolt-on bedrail system

P012180 6/6-6/0 Headboard P012181 6/6-6/0 Footboard & Slats P012187 6/0 Set of Side Rails