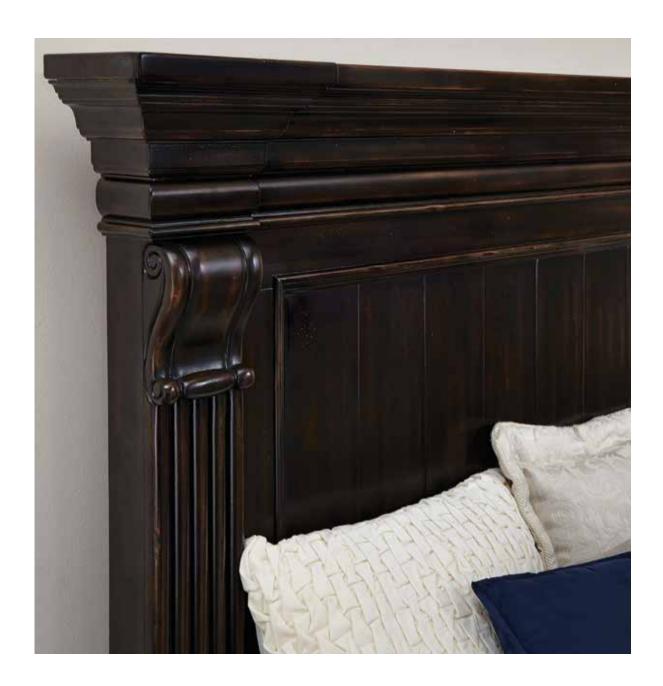

## Bedroom

P012140 Nightstand

The stately headboard features plank-effect panels, reeded pilasters, corbels and crown molding

P012180, 181, 172 King Bed Also available in Queen and California King

Cedar bottoms in dresser bottom drawers

## P012 CALDWELL BEDROOM

Employing classic styling and architectural elements, the Caldwell bedroom collection brings a sense of substance and heritage to the homes of today. The smoked molasses finish enhances any interior and gentle distressing gives each piece an heirloom quality. Jewelry drawers are tucked into the shapely under-top moldings of the dresser, chest, master chest, media chest and nightstand.