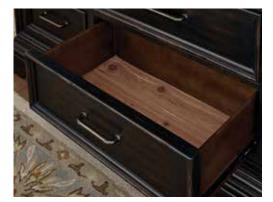

P012124 Chest

P012145 Media Chest

P012127 Master Chest

■ Acacia veneers on select hardwood solids ■ Plank effect veneer tops and bed panels

■ Sanded and sealed drawer components ■ Dust bottom under all drawers

P012110 Mirror 52W X 6D X 42H

Beveled mirror Wooden mirror supports

P012100 Dresser 70W X 19D X 41H

Eleven drawers Jewelry tray in top left drawer Felt drawer bottom in top right drawer Cedar drawer bottoms in bottom drawers