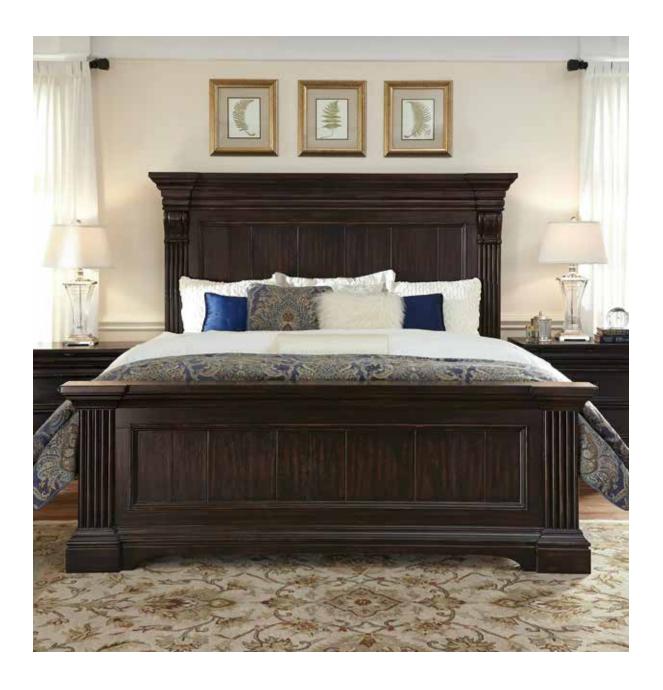

## Bedroom

P012140 Nightstand

The stately headboard features plank-effect panels, reeded pilasters, corbels and crown molding

P012180, 181, 172 King Bed Also available in Queen and California King

Cedar bottoms in dresser bottom drawers

5/0 Queen Bed

71W X 92D X 68H

Plank effect headboard and footboard panels Bolt-on bedrail system

P012170 5/0 Headboard P012171 5/0 Footboard & Slats P012172 5/0-6/6 Set of Side Rails

P012127 Master Chest 66W X 19D X 59H

Seventeen drawers Felt drawer bottoms in top drawers

87W X 92D X 70H

Plank effect headboard and footboard panels Bolt-on bedrail system

P012180 6/6-6/0 Headboard P012181 6/6-6/0 Footboard & Slats P012172 5/0-6/6 Set of Side Rails