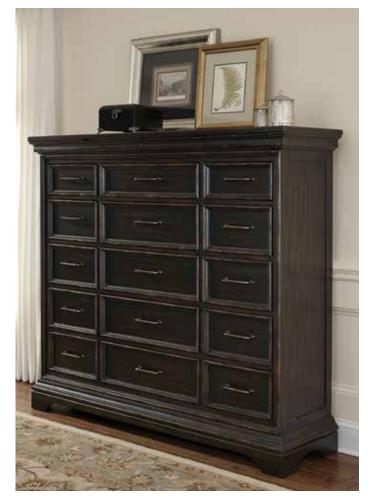

P012110 Mirror P012100 Dresser

Felt lined jewelry drawers in each case piece

P012110 Mirror 52W X 6D X 42H

Beveled mirror Wooden mirror supports

P012100 Dresser 70W X 19D X 41H

Eleven drawers Jewelry tray in top left drawer Felt drawer bottom in top right drawer Cedar drawer bottoms in bottom drawers