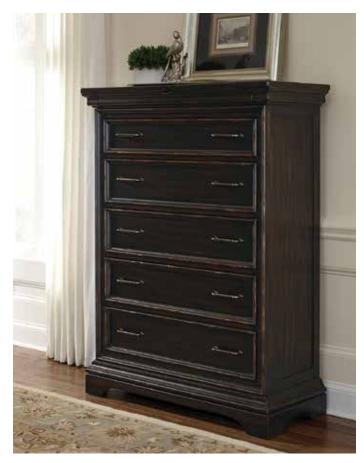

P012124 Chest

P012145 Media Chest

P012127 Master Chest

■ Acacia veneers on select hardwood solids ■ Plank effect veneer tops and bed panels

■ Sanded and sealed drawer components ■ Dust bottom under all drawers

P012124 Chest 44W X 19D X 59H

Six drawers Felt drawer bottom in top drawer

87W X 96D X 70H

Plank effect headboard and footboard panels Bolt-on bedrail system

P012180 6/6-6/0 Headboard P012181 6/6-6/0 Footboard & Slats P012187 6/0 Set of Side Rails