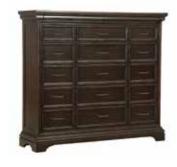

5/0 Queen Bed

71W X 92D X 68H

Plank effect headboard and footboard panels Bolt-on bedrail system

P012170 5/0 Headboard P012171 5/0 Footboard & Slats P012172 5/0-6/6 Set of Side Rails

P012127 Master Chest 66W X 19D X 59H

Seventeen drawers Felt drawer bottoms in top drawers

87W X 92D X 70H

Plank effect headboard and footboard panels Bolt-on bedrail system

P012180 6/6-6/0 Headboard P012181 6/6-6/0 Footboard & Slats P012172 5/0-6/6 Set of Side Rails