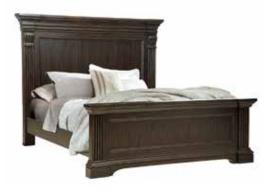

## Bedroom

P012140 Nightstand

The stately headboard features plank-effect panels, reeded pilasters, corbels and crown molding

P012180, 181, 172 King Bed Also available in Queen and California King

Cedar bottoms in dresser bottom drawers

5/0 Queen Bed

71W X 92D X 68H

Plank effect headboard and footboard panels Bolt-on bedrail system

P012170 5/0 Headboard P012171 5/0 Footboard & Slats P012172 5/0-6/6 Set of Side Rails

P012127 Master Chest 66W X 19D X 59H

Seventeen drawers Felt drawer bottoms in top drawers

87W X 92D X 70H

Plank effect headboard and footboard panels Bolt-on bedrail system

P012180 6/6-6/0 Headboard P012181 6/6-6/0 Footboard & Slats P012172 5/0-6/6 Set of Side Rails