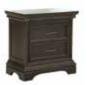

## Bedroom

P012140 Nightstand

The stately headboard features plank-effect panels, reeded pilasters, corbels and crown molding

P012180, 181, 172 King Bed Also available in Queen and California King

Cedar bottoms in dresser bottom drawers

P012145 Media Chest

44W X 19D X 46H

One open compartment for TV components: 36"W X 16"D X 6"H Four drawers

P012140 Nightstand

30W X 18D X 30H

Three drawers Felt drawer bottom in top drawer