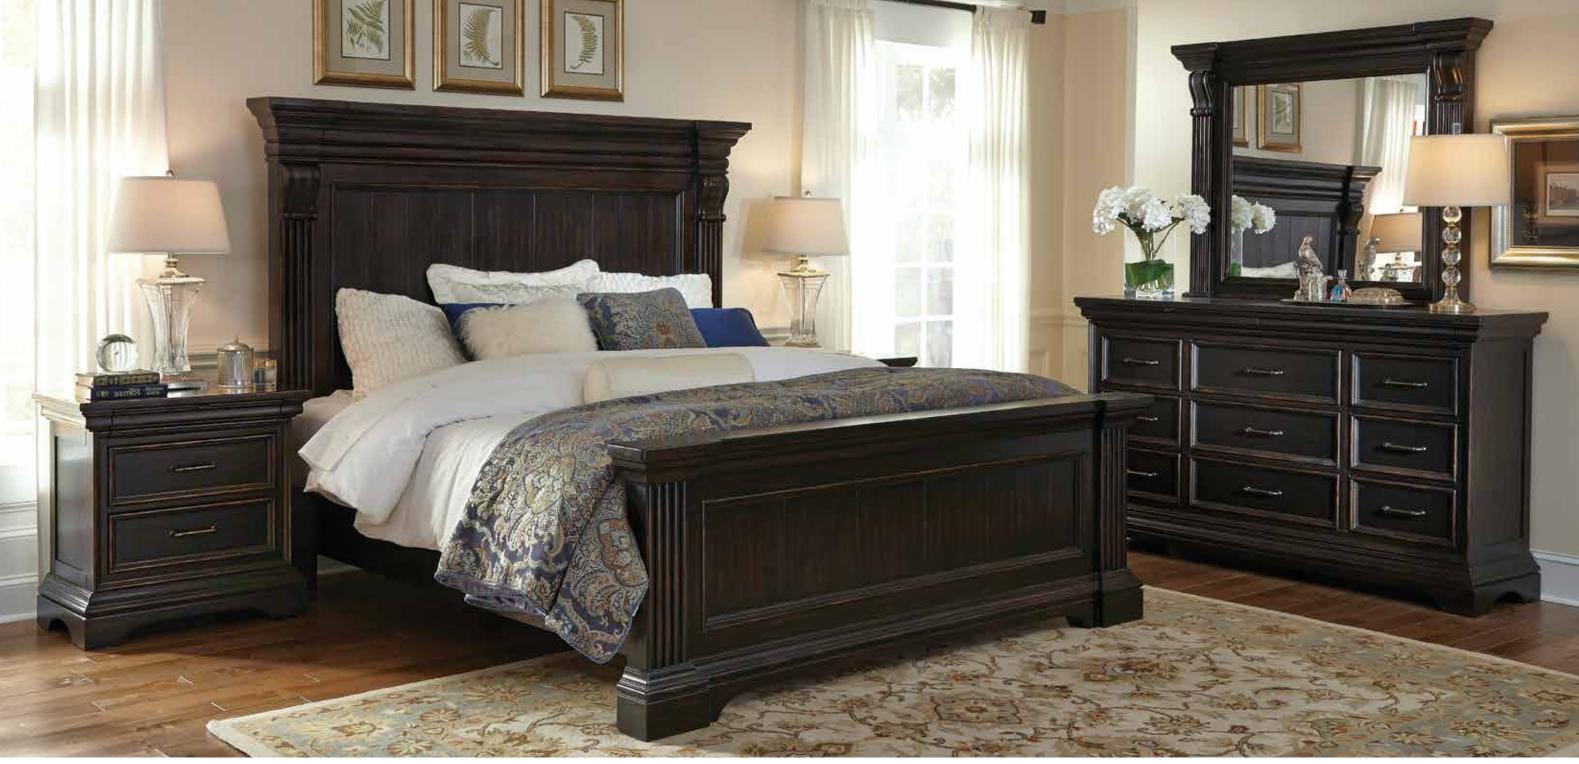

P012110 Mirror P012100 Dresser

Felt lined jewelry drawers in each case piece

## P012 CALDWELL BEDROOM

Employing classic styling and architectural elements, the Caldwell bedroom collection brings a sense of substance and heritage to the homes of today. The smoked molasses finish enhances any interior and gentle distressing gives each piece an heirloom quality. Jewelry drawers are tucked into the shapely under-top moldings of the dresser, chest, master chest, media chest and nightstand.

P012110 Mirror 52W X 6D X 42H

Beveled mirror Wooden mirror supports

P012100 Dresser 70W X 19D X 41H

Eleven drawers Jewelry tray in top left drawer Felt drawer bottom in top right drawer Cedar drawer bottoms in bottom drawers