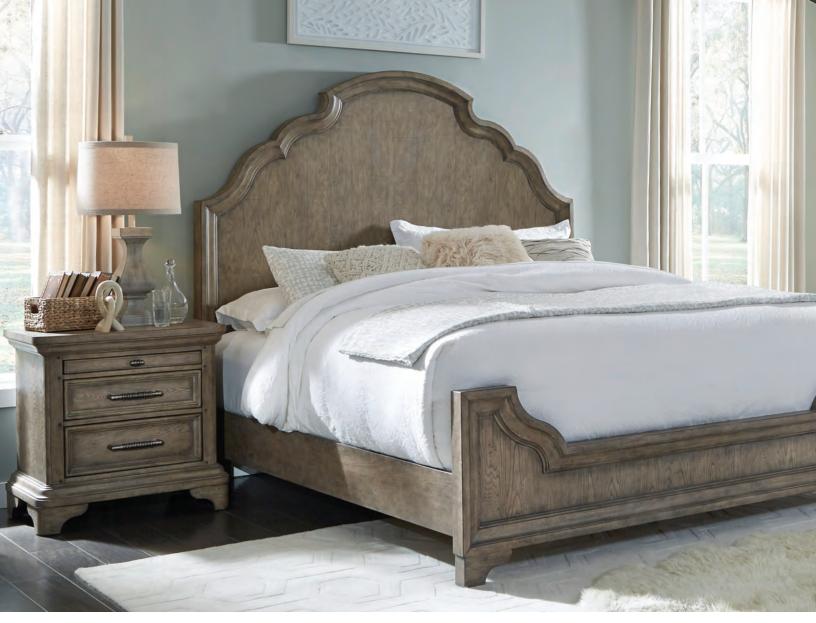

## Bristol Bedroom

Flat cut elm veneers on hardwood solids

Make your bedroom a stylish retreat with Bristol.

Both substantial and welcoming, the collection is finished in a soft neutral gray/brown, compatible with many interiors. The shapely headboard, mirror crown and footboard add a touch of drama.

Headboard crown has complex curvilinear shaping with deep molding
Footboard has distinctive shaping accentuated with moldings
Secure bolt together construction

**P152125 Door Chest** 56W X 20D X 59H

Five drawers
Felt bottom in top drawer
Cedar in bottom drawer
Two doors with two adjustable shelves
and two drawers behind each

**Queen Bed 5/0** 64W X 88D X 70H

P152170 5/0 Headboard P152171 5/0 Footboard & Slats P152172 5/0-6/6 Side Rails (Set of 2)

**P152124 Chest** 44W X 19D X 57H

Six drawers
Felt bottom in shallow top drawerperfect for storing jewelry and personal items
Cedar in bottom drawer