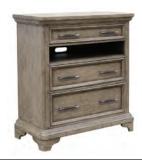

## Bedroom

P152140 Nightstand

P152124 Chest

P152180, 181, 172 King Bed Also available in Queen and California King

P152145 Media Chest

P152110 Mirror P152100 Dresser

USB port on back of nightstand

P152145 Media Chest 44W X 19D X 43H Three drawers One open compartment: 35.5" X 17" X 6" with cord access

**P152140 Nightstand** 30W X 18D X 25H

USB charging ports Three drawers Felt bottom in top drawer Cedar in bottom drawer