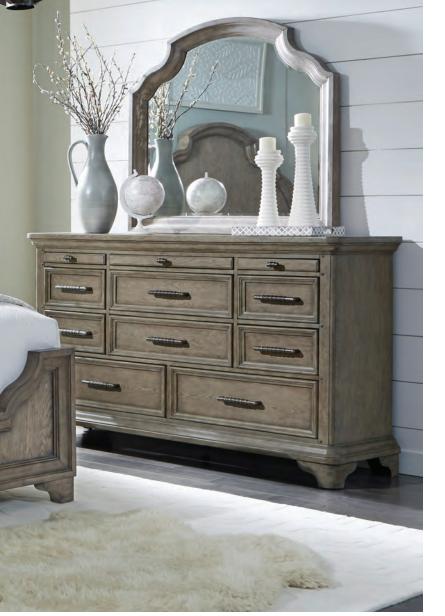

P152110 Mirror 46W X 2D X 42H Beveled mirror

Wooden mirror supports

**P152100 Dresser** 70W X 21D X 38H

Eleven drawers
Felt bottoms in shallow top drawersperfect for storing jewelry and personal items
Cedar in bottom drawers