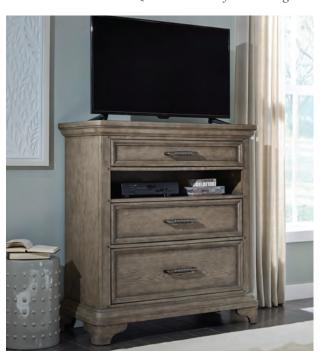

P152145 Media Chest 44W X 19D X 43H Three drawers One open compartment: 35.5" X 17" X 6" with cord access

**P152140 Nightstand** 30W X 18D X 25H

USB charging ports Three drawers Felt bottom in top drawer Cedar in bottom drawer