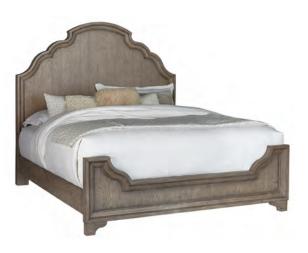

## Bedroom

P152140 Nightstand

P152124 Chest

P152180, 181, 172 King Bed Also available in Queen and California King

P152145 Media Chest

P152110 Mirror P152100 Dresser

USB port on back of nightstand

Headboard crown has complex curvilinear shaping with deep molding
Footboard has distinctive shaping accentuated with moldings
Secure bolt together construction

**P152125 Door Chest** 56W X 20D X 59H

Five drawers
Felt bottom in top drawer
Cedar in bottom drawer
Two doors with two adjustable shelves
and two drawers behind each

**King Bed 6/6** 80W X 88D X 74H

P152180 6/6-6/0 Headboard P152181 6/6-6/0 Footboard & Slats P152172 5/0-6/6 Side Rails (Set of 2)

California King Bed 6/0 80W X 92D X 74H

P152180 6/6-6/0 Headboard P152181 6/6-6/0 Footboard & Slats P152187 6/0 Side Rails (Set of 2)