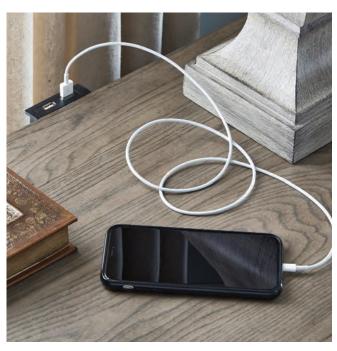

## Bedroom

P152140 Nightstand

P152124 Chest

P152180, 181, 172 King Bed Also available in Queen and California King

P152145 Media Chest

P152110 Mirror P152100 Dresser

USB port on back of nightstand

P152145 Media Chest 44W X 19D X 43H Three drawers One open compartment: 35.5" X 17" X 6" with cord access

**P152140 Nightstand** 30W X 18D X 25H

USB charging ports Three drawers Felt bottom in top drawer Cedar in bottom drawer