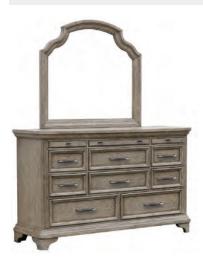

P152110 Mirror 46W X 2D X 42H Beveled mirror

Wooden mirror supports

**P152100 Dresser** 70W X 21D X 38H

Eleven drawers
Felt bottoms in shallow top drawersperfect for storing jewelry and personal items
Cedar in bottom drawers