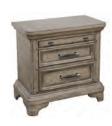

P152145 Media Chest 44W X 19D X 43H Three drawers One open compartment: 35.5" X 17" X 6" with cord access

**P152140 Nightstand** 30W X 18D X 25H

USB charging ports Three drawers Felt bottom in top drawer Cedar in bottom drawer