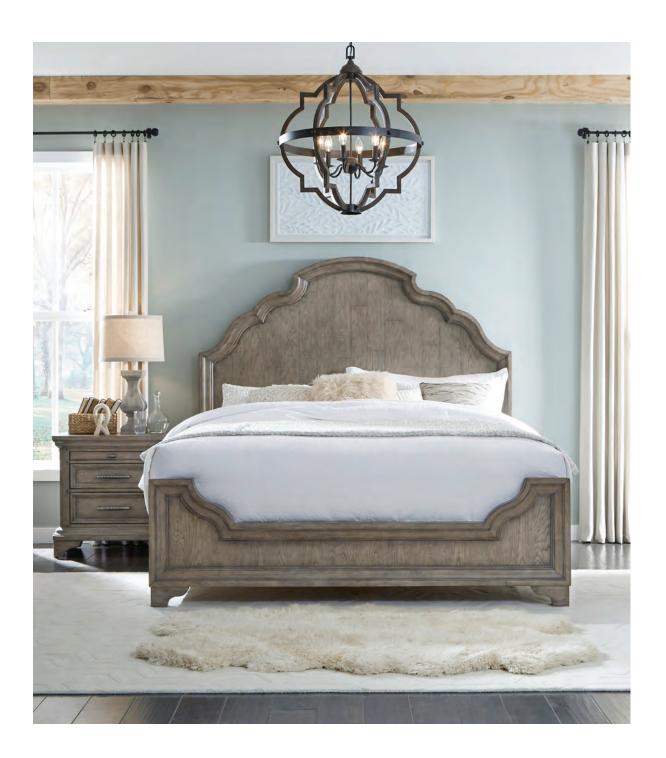

## Bristol Bedroom

Flat cut elm veneers on hardwood solids

Make your bedroom a stylish retreat with Bristol.

Both substantial and welcoming, the collection is finished in a soft neutral gray/brown, compatible with many interiors. The shapely headboard, mirror crown and footboard add a touch of drama.

Headboard crown has complex curvilinear shaping with deep molding
Footboard has distinctive shaping accentuated with moldings
Secure bolt together construction

**P152125 Door Chest** 56W X 20D X 59H

Five drawers
Felt bottom in top drawer
Cedar in bottom drawer
Two doors with two adjustable shelves
and two drawers behind each

**King Bed 6/6** 80W X 88D X 74H

P152180 6/6-6/0 Headboard P152181 6/6-6/0 Footboard & Slats P152172 5/0-6/6 Side Rails (Set of 2)

California King Bed 6/0 80W X 92D X 74H

P152180 6/6-6/0 Headboard P152181 6/6-6/0 Footboard & Slats P152187 6/0 Side Rails (Set of 2)