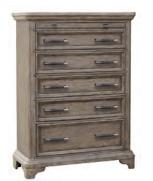

## Bedroom

P152140 Nightstand

P152124 Chest

P152180, 181, 172 King Bed Also available in Queen and California King

P152145 Media Chest

P152110 Mirror P152100 Dresser

USB port on back of nightstand

**Queen Bed 5/0** 64W X 88D X 70H

P152170 5/0 Headboard P152171 5/0 Footboard & Slats P152172 5/0-6/6 Side Rails (Set of 2)

**P152124 Chest** 44W X 19D X 57H

Six drawers
Felt bottom in shallow top drawerperfect for storing jewelry and personal items
Cedar in bottom drawer