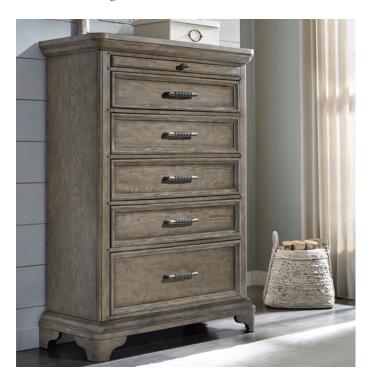

**Queen Bed 5/0** 64W X 88D X 70H

P152170 5/0 Headboard P152171 5/0 Footboard & Slats P152172 5/0-6/6 Side Rails (Set of 2)

**P152124 Chest** 44W X 19D X 57H

Six drawers
Felt bottom in shallow top drawerperfect for storing jewelry and personal items
Cedar in bottom drawer