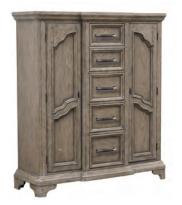

Drawers are defined by moldings and hefty custom hardware. The Bristol collection is a perfect blend of traditional elements reimagined for today's sensibilities.

P152125 Door Chest

Headboard crown has complex curvilinear shaping with deep molding
Footboard has distinctive shaping accentuated with moldings
Secure bolt together construction

**P152125 Door Chest** 56W X 20D X 59H

Five drawers
Felt bottom in top drawer
Cedar in bottom drawer
Two doors with two adjustable shelves
and two drawers behind each