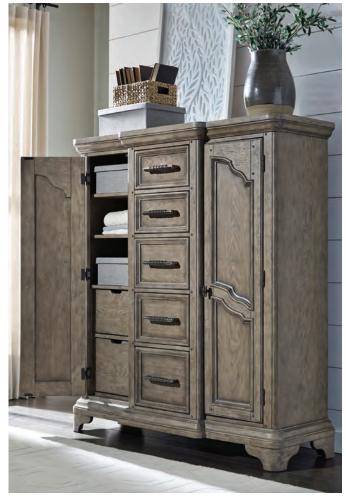

Drawers are defined by moldings and hefty custom hardware. The Bristol collection is a perfect blend of traditional elements reimagined for today's sensibilities.

P152125 Door Chest

Headboard crown has complex curvilinear shaping with deep molding
Footboard has distinctive shaping accentuated with moldings
Secure bolt together construction

**P152125 Door Chest** 56W X 20D X 59H

Five drawers
Felt bottom in top drawer
Cedar in bottom drawer
Two doors with two adjustable shelves
and two drawers behind each