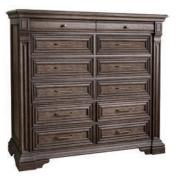

Deeply padded and tufted headboard panel

Secure bolt together construction

Removable pediment (H66")

P142127 Master Chest 64W X 20D X 59H

Twelve drawers Felt bottoms in top drawers Cedar in bottom drawers

Cedar in bottom drawers

USB port on back of nightstand

P142145 Media Chest

P142100 Dresser

P142127 Master Chest

Headboard and mirror are also available without pediment