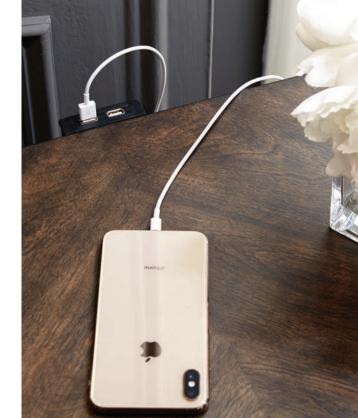

P142145 Media Chest

One open compartment with cord access:

44W X 20D X 48H

32W X 16D X 6H

Four drawers

**P142140 Nightstand** 31W X 18D X 29H

USB Outlet Three drawers Felt bottom in top drawer Cedar in bottom drawer

Cedar in bottom drawers

USB port on back of nightstand

P142145 Media Chest

P142100 Dresser

P142127 Master Chest

Headboard and mirror are also available without pediment