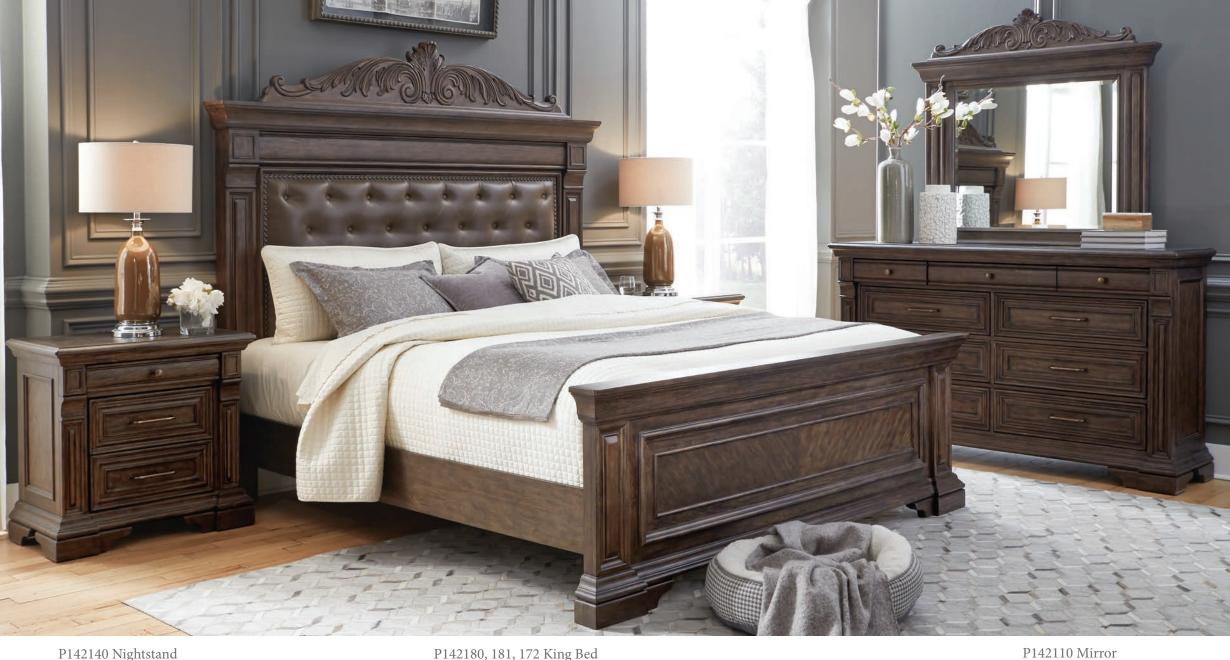

P142110 Mirror 50W X 4D X 46H

Removable pediment- H 37" Beveled mirror Wooden mirror supports

P142100 Dresser 70W X 20D X 41H

Nine drawers Felt bottoms in top drawers Cedar in bottom drawers

Stately architectural headboard with carved pediment

## Bedford Heights

Bedroom

P142140 Nightstand

P142180, 181, 172 King Bed Also available in Queen and California King

Headboard features architectural detail and tufted panel and can be used with or without the carved pediment

Cedar in bottom drawers

USB port on back of nightstand

P142145 Media Chest

P142100 Dresser

P142127 Master Chest

Headboard and mirror are also available without pediment