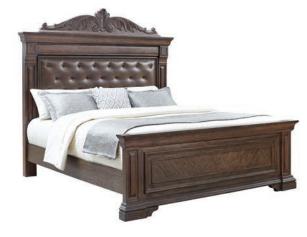

which is removable

Queen Bed 5/0

69W X 95D X 78H P142170 5/0 Headboard P142171 5/0 Footboard & Slats P142172 5/0-6/6 Side Rails (Set of 2)

P142180 6/6-6/0 Headboard P142181 6/6-6/0 Footboard & Slats P142172 5/0-6/6 Side Rails (Set of 2)

## Bedford Heights

Bedroom

P142140 Nightstand

P142180, 181, 172 King Bed Also available in Queen and California King

Headboard features architectural detail and tufted panel and can be used with or without the carved pediment