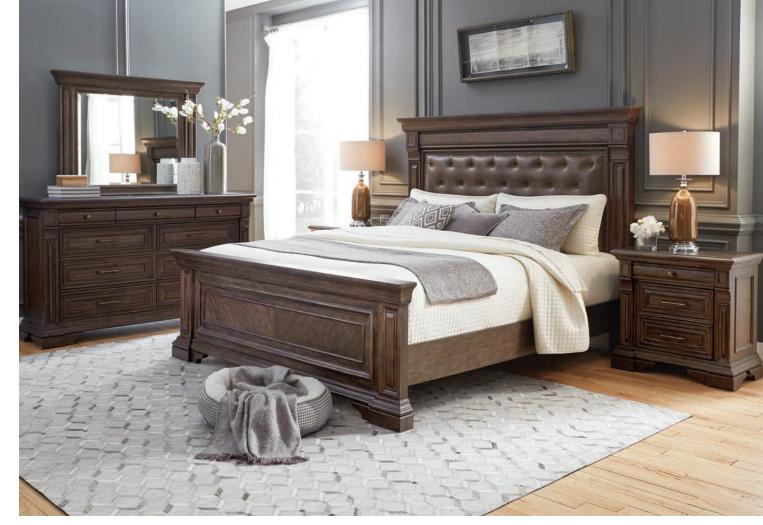

## Bedford Heights

Bedroom

P142140 Nightstand

P142180, 181, 172 King Bed Also available in Queen and California King

Headboard features architectural detail and tufted panel and can be used with or without the carved pediment

## Bedford Heights Bedroom

Flat cut birch veneers on poplar solids

A sense of heritage distinguishes the Bedford Heights collection. Each piece has a stately presence with substantial pilasters, crown moldings and framed drawers. Birch veneers are enhanced by the rich brown finish. The architectural headboard features a deeply upholstered and tufted panel set off with nail head trim and a caved pediment for a touch of regal nostalgia.