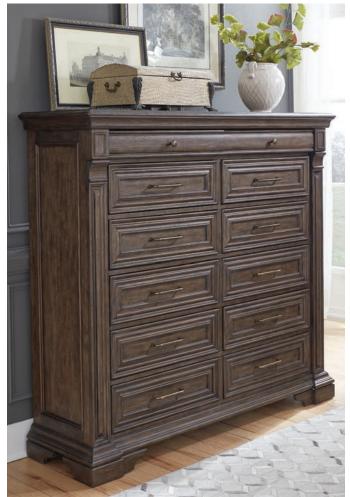

Deeply padded and tufted headboard panel

Secure bolt together construction

Removable pediment (H66")

P142127 Master Chest 64W X 20D X 59H

Twelve drawers Felt bottoms in top drawers Cedar in bottom drawers

Cedar in bottom drawers

USB port on back of nightstand

P142145 Media Chest

P142100 Dresser

P142127 Master Chest

Headboard and mirror are also available without pediment