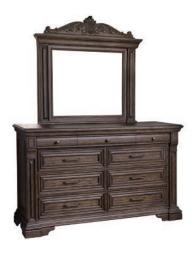

P142110 Mirror 50W X 4D X 46H

Removable pediment- H 37" Beveled mirror Wooden mirror supports

P142100 Dresser 70W X 20D X 41H

Nine drawers Felt bottoms in top drawers Cedar in bottom drawers

Stately architectural headboard with carved pediment

Cedar in bottom drawers

USB port on back of nightstand

P142145 Media Chest

P142100 Dresser

P142127 Master Chest

Headboard and mirror are also available without pediment