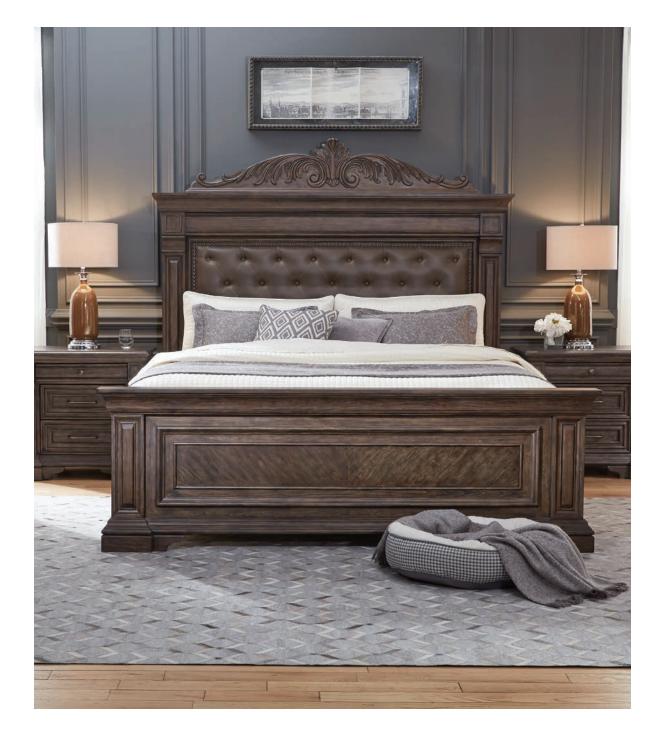

which is removable

Queen Bed 5/0

69W X 95D X 78H P142170 5/0 Headboard P142171 5/0 Footboard & Slats P142172 5/0-6/6 Side Rails (Set of 2)

P142180 6/6-6/0 Headboard P142181 6/6-6/0 Footboard & Slats P142172 5/0-6/6 Side Rails (Set of 2)

## Bedford Heights

Bedroom

P142140 Nightstand

P142180, 181, 172 King Bed Also available in Queen and California King

Headboard features architectural detail and tufted panel and can be used with or without the carved pediment