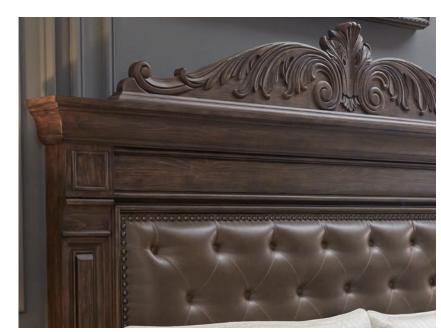

## Bedford Heights

Bedroom

P142140 Nightstand

P142180, 181, 172 King Bed Also available in Queen and California King

Headboard features architectural detail and tufted panel and can be used with or without the carved pediment

## Bedford Heights Bedroom

Flat cut birch veneers on poplar solids

A sense of heritage distinguishes the Bedford Heights collection. Each piece has a stately presence with substantial pilasters, crown moldings and framed drawers. Birch veneers are enhanced by the rich brown finish. The architectural headboard features a deeply upholstered and tufted panel set off with nail head trim and a caved pediment for a touch of regal nostalgia.

Deeply padded and tufted headboard panel

Secure bolt together construction

Removable pediment (H66")

P142127 Master Chest 64W X 20D X 59H

Twelve drawers Felt bottoms in top drawers Cedar in bottom drawers