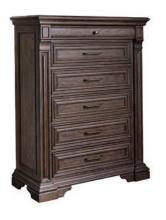

California King Bed 6/0 85W X 99D X 79H

P142180 6/6-6/0 Headboard P142181 6/6-6/0 Footboard & Slats P142187 6/0 Side Rails (Set of 2)

Six drawers

P142124 Chest 44W X 20D X 59H Felt bottom in top drawer

Cedar in bottom drawer

Cedar in bottom drawers

USB port on back of nightstand

P142145 Media Chest

P142100 Dresser

P142127 Master Chest

Headboard and mirror are also available without pediment