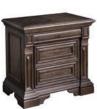

P142145 Media Chest

One open compartment with cord access:

44W X 20D X 48H

32W X 16D X 6H

Four drawers

**P142140 Nightstand** 31W X 18D X 29H

USB Outlet Three drawers Felt bottom in top drawer Cedar in bottom drawer