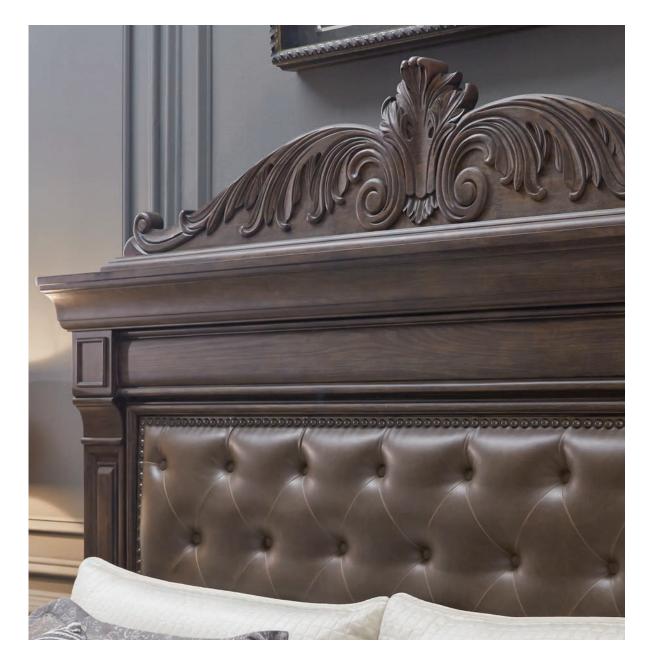

Deeply padded and tufted headboard panel

Secure bolt together construction

Removable pediment (H66")

P142127 Master Chest 64W X 20D X 59H

Twelve drawers Felt bottoms in top drawers Cedar in bottom drawers

## Bedford Heights Bedroom

Flat cut birch veneers on poplar solids

A sense of heritage distinguishes the Bedford Heights collection. Each piece has a stately presence with substantial pilasters, crown moldings and framed drawers. Birch veneers are enhanced by the rich brown finish. The architectural headboard features a deeply upholstered and tufted panel set off with nail head trim and a caved pediment for a touch of regal nostalgia.