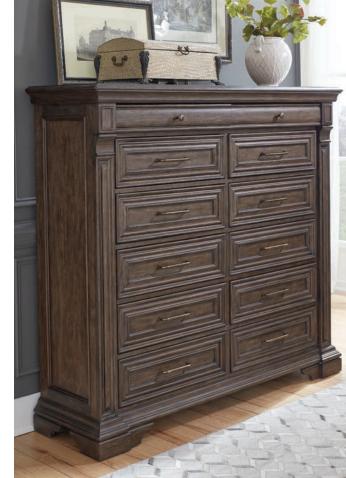

Deeply padded and tufted headboard panel

Secure bolt together construction

Removable pediment (H66")

P142127 Master Chest 64W X 20D X 59H

Twelve drawers Felt bottoms in top drawers Cedar in bottom drawers

Cedar in bottom drawers

USB port on back of nightstand

P142145 Media Chest

P142100 Dresser

P142127 Master Chest

Headboard and mirror are also available without pediment