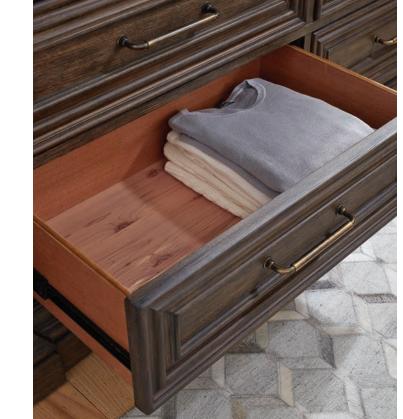

Deeply padded and tufted headboard panel

Secure bolt together construction

Removable pediment (H66")

P142127 Master Chest 64W X 20D X 59H

Twelve drawers Felt bottoms in top drawers Cedar in bottom drawers

California King Bed 6/0 85W X 99D X 79H

P142180 6/6-6/0 Headboard P142181 6/6-6/0 Footboard & Slats P142187 6/0 Side Rails (Set of 2)

Six drawers

P142124 Chest 44W X 20D X 59H Felt bottom in top drawer

Cedar in bottom drawer

Cedar in bottom drawers

USB port on back of nightstand

P142145 Media Chest

P142100 Dresser

P142127 Master Chest

Headboard and mirror are also available without pediment