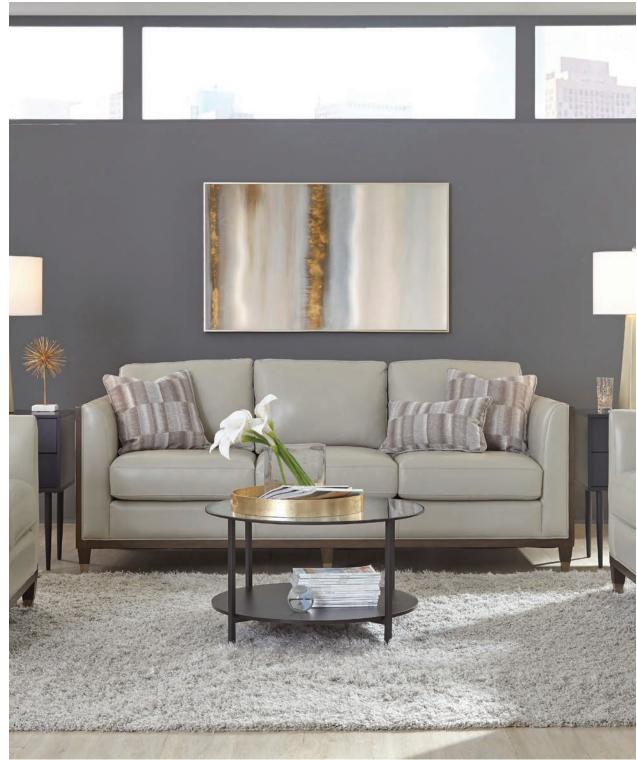

Addison

The Inside Story...

P907-680-1728 Addison Sofa 84W x 36D x 36H

P907-682-1728 Addison Chair 36W x 36D x 36H

P907-681-1728 Addison Loveseat 60W x 36D x 36H

P907-683-1728 Addison Ottoman 29W x 24D x 19H

## Addison

PULASKI LEATHER

P907-681-1728 Addison Loveseat

P907-682-1728 Addison Chair