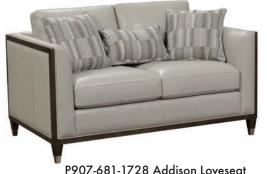

Addison

The Inside Story...

P907-680-1728 Addison Sofa 84W x 36D x 36H

P907-682-1728 Addison Chair 36W x 36D x 36H

P907-681-1728 Addison Loveseat 60W x 36D x 36H

P907-683-1728 Addison Ottoman 29W x 24D x 19H

## Addison

PULASKI LEATHER

P907-681-1728 Addison Loveseat

P907-682-1728 Addison Chair