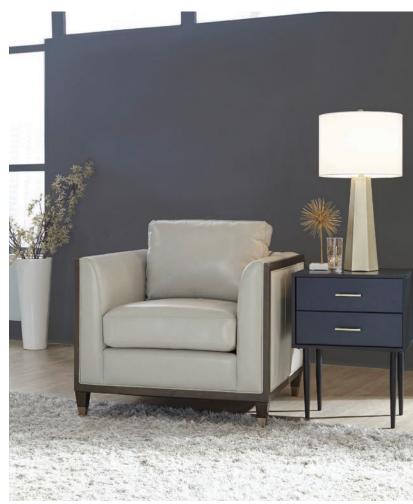

Addison

The Inside Story...

P907-680-1728 Addison Sofa 84W x 36D x 36H

P907-682-1728 Addison Chair 36W x 36D x 36H

P907-681-1728 Addison Loveseat 60W x 36D x 36H

P907-683-1728 Addison Ottoman 29W x 24D x 19H

## Addison

PULASKI LEATHER

P907-681-1728 Addison Loveseat

P907-682-1728 Addison Chair