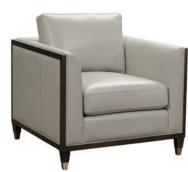

Addison

The Inside Story...

P907-680-1728 Addison Sofa 84W x 36D x 36H

P907-682-1728 Addison Chair 36W x 36D x 36H

P907-681-1728 Addison Loveseat 60W x 36D x 36H

P907-683-1728 Addison Ottoman 29W x 24D x 19H

## Addison

PULASKI LEATHER

P907-681-1728 Addison Loveseat

P907-682-1728 Addison Chair