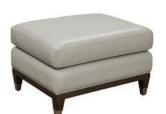

Addison

The Inside Story...

P907-680-1728 Addison Sofa 84W x 36D x 36H

P907-682-1728 Addison Chair 36W x 36D x 36H

P907-681-1728 Addison Loveseat 60W x 36D x 36H

P907-683-1728 Addison Ottoman 29W x 24D x 19H