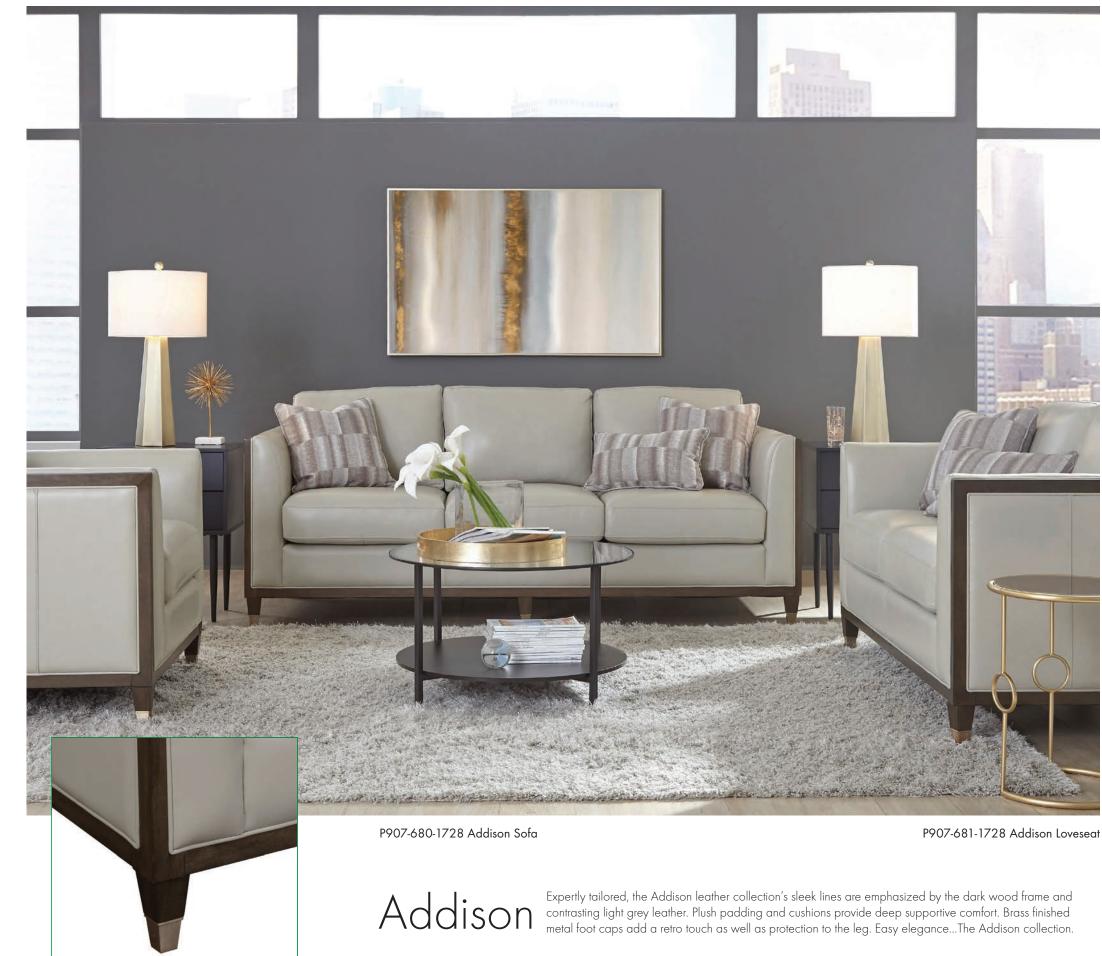

Addison

The Inside Story...

P907-680-1728 Addison Sofa 84W x 36D x 36H

P907-682-1728 Addison Chair 36W x 36D x 36H

P907-681-1728 Addison Loveseat 60W x 36D x 36H

P907-683-1728 Addison Ottoman 29W x 24D x 19H

## Addison

PULASKI LEATHER

P907-681-1728 Addison Loveseat

P907-682-1728 Addison Chair