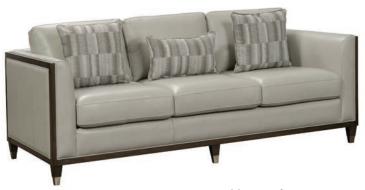

Addison

The Inside Story...

P907-680-1728 Addison Sofa 84W x 36D x 36H

P907-682-1728 Addison Chair 36W x 36D x 36H

P907-681-1728 Addison Loveseat 60W x 36D x 36H

P907-683-1728 Addison Ottoman 29W x 24D x 19H