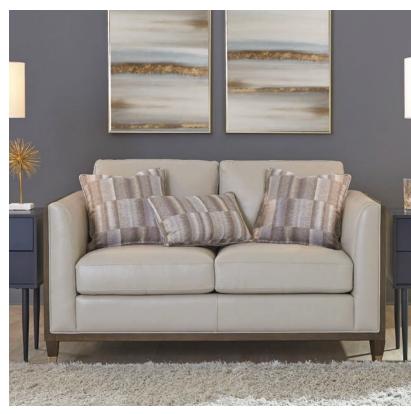

Addison

The Inside Story...

P907-680-1728 Addison Sofa 84W x 36D x 36H

P907-682-1728 Addison Chair 36W x 36D x 36H

P907-681-1728 Addison Loveseat 60W x 36D x 36H

P907-683-1728 Addison Ottoman 29W x 24D x 19H

## Addison

PULASKI LEATHER

P907-681-1728 Addison Loveseat

P907-682-1728 Addison Chair